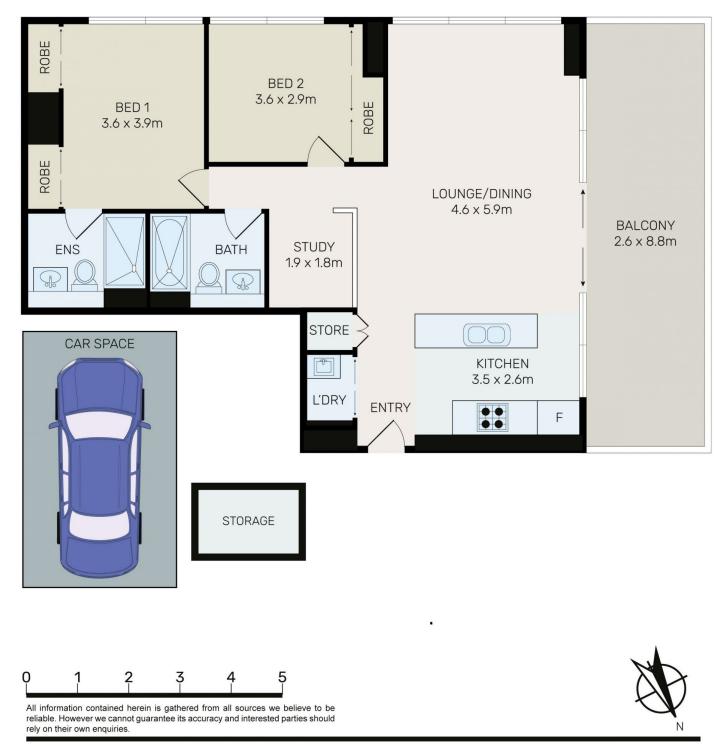

## 1002/46 Savona Drive Wentworth Point NSW

Showcasing a magnificent architectural design and selection of lavish inclusions this detailed apartment is set in one of the best locations in Wentworth point A generous 119sqm floor plan with the convenience of living in the heart of Wentworth point this incredible apartment offers and enviable cosmopolitan lifestyle.

Upon entry you are immediately met with extra study area and park view this is made possible by the expansive full height windows which line the wall of the apartment that also captures stunning water views.

The intelligent layout offers an abundance of living and storage space with a combined lounge and dining area adjoining a contemporary kitchen graced with European stainless-steel appliances and premium bench top. Features Of the Apartment