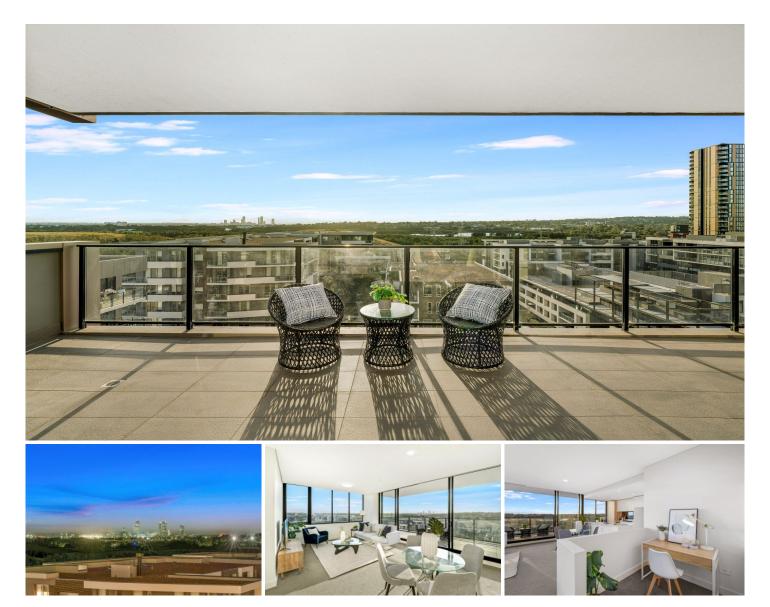

## 1002/46 Savona Drive Wentworth Point NSW

Showcasing a magnificent architectural design and selection of lavish inclusions this detailed apartment is set in one of the best locations in Wentworth point A generous 119sqm floor plan with the convenience of living in the heart of Wentworth point this incredible apartment offers and enviable cosmopolitan lifestyle.

Upon entry you are immediately met with extra study area and park view this is made possible by the expansive full height windows which line the wall of the apartment that also captures stunning water views.

The intelligent layout offers an abundance of living and storage space with a combined lounge and dining area adjoining a contemporary kitchen graced with European stainless-steel appliances and premium bench top. Features Of the Apartment