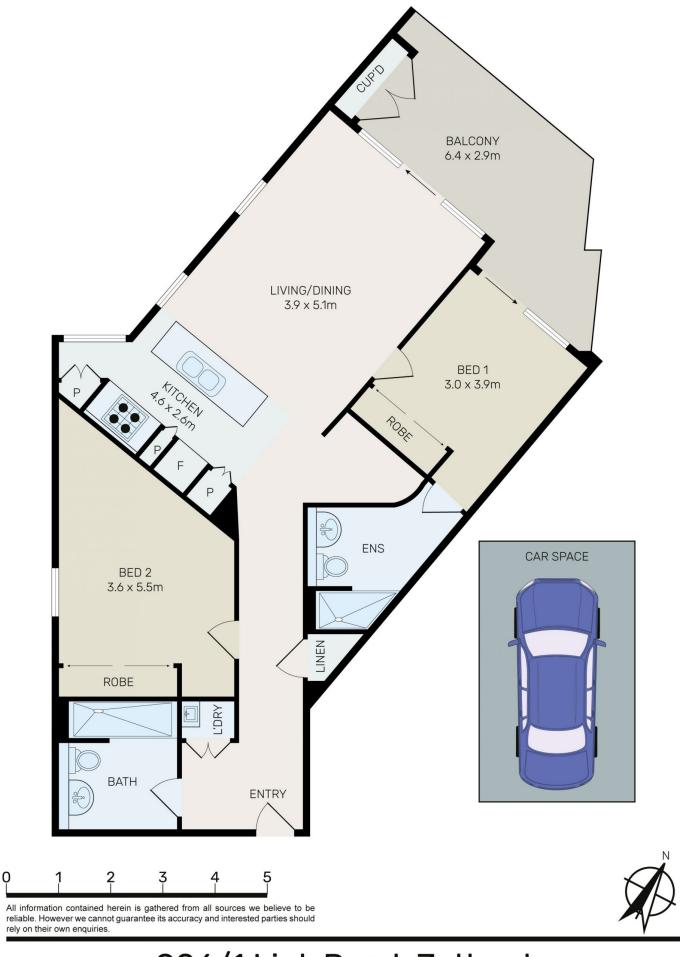

## 906/1 Link Road Zetland NSW

Looking for the sophistication of inner city living, the convenience to shopping, universities, hospitals, parks and Eastern Suburb beaches? Then you cannot miss this fantastic two-bedroom apartment which satisfies all your needs.

Basking in northerly sun and elevated on level 9th of the renowned "Parragon" complex in Zetland, this spacious 2 bedroom apartment offers highly luxury and convenient lifestyle to the residents. Green Square Train Station, East Village shopping centre, Danks Street's creative hub and Surry Hills' vibrant dining scene, UNSW, Sydney University, Taylors College, Bondi junction and Coogee are all within short driving distance.

## 2 📮 2 🖺 1 🗬

Type : Apartment **Price** : \$ 860,000 Building Size: 116 sqm

: https://www.bmerealestate.com.au/sale/ nsw/eastern-suburbs/zetland/residential/

apartment/7678157

John (junjie) Zhu 02 9739 9266