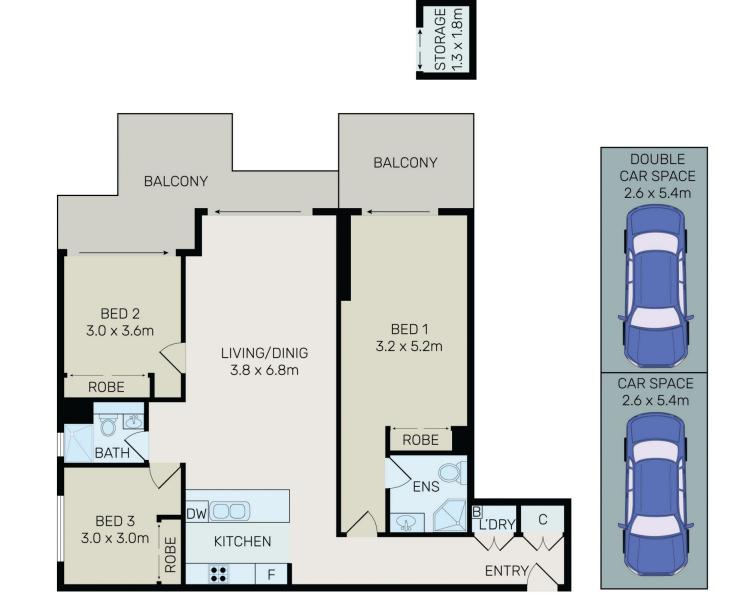

#### **Property Features:**

? Impeccably designed with a seamless blend of spaciousness and elegance, setting a new standard for modern living.

? Three expansive bedrooms adorned with built-in

For full version visit the website