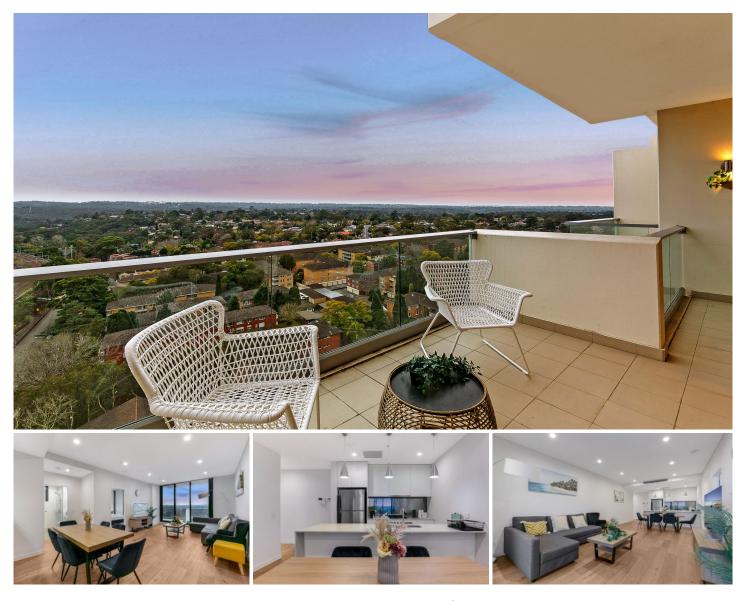

#### 1408/22 Cambridge Street Epping NSW

Presenting an exquisite and opulent three-bedroom apartment nestled within the prestigious POLY HORIZON building in the coveted locale of Epping. This sophisticated residence exudes luxury and comfort, enveloped by meticulously landscaped gardens that create an oasis of tranquillity. Perched gracefully on the 14th floor, this divine abode boasts a north orientation, granting breathtaking panoramic views of the majestic park.

#### **Property Features:**

? Impeccably designed with a seamless blend of spaciousness and elegance, setting a new standard for modern living.

? Three expansive bedrooms adorned with built-in

For full version visit the website