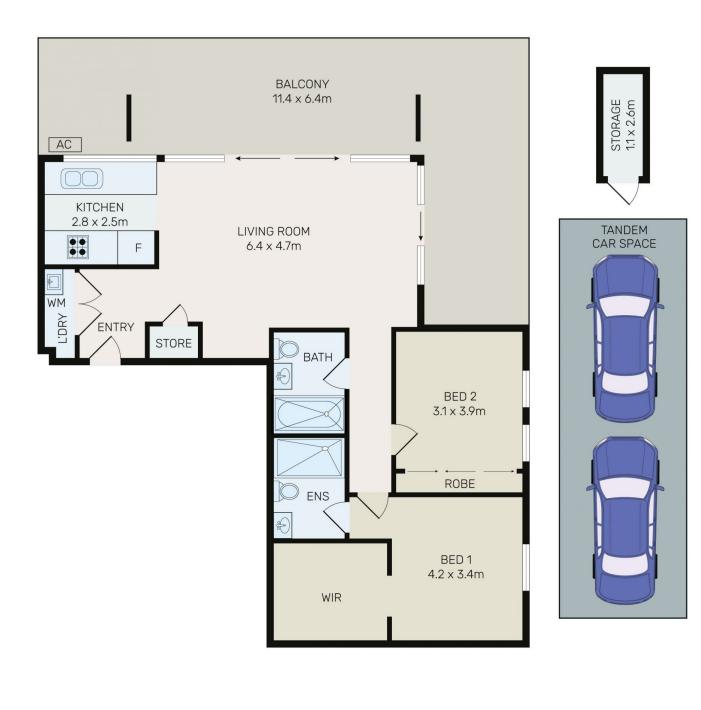

Perched on the 8th floor, this immaculate 2-bedroom apartment offers an unparalleled 180-degree panorama of the serene waters, encompassing the picturesque Homebush Bay and the vibrant Rhodes precinct. The meticulously designed layout captures the essence of modern refinement while exuding an air of warmth and comfort. Marina Square Shopping Centre, Wentworth Point