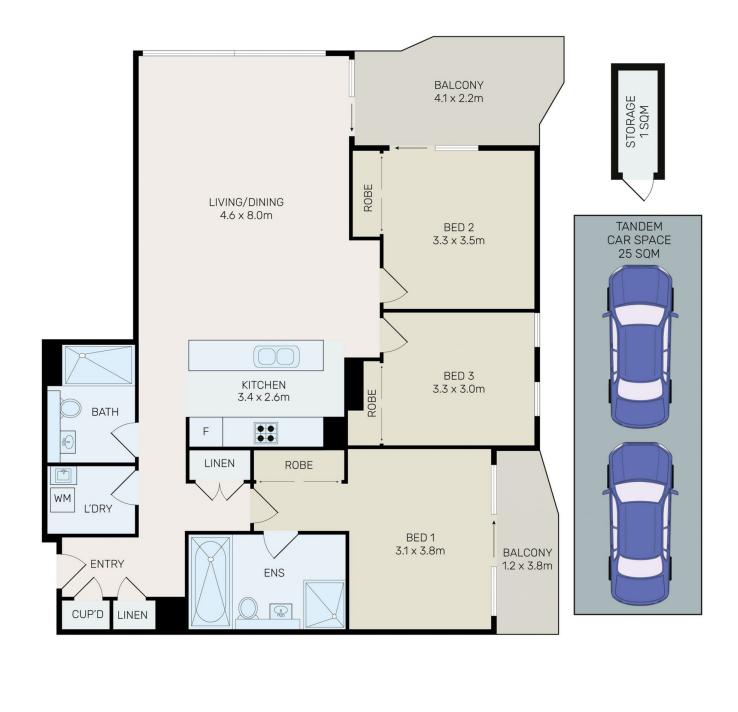

#### 842/1 Finch Drive Eastgardens NSW

Located just footsteps from all the convenient lifestyle benefits Eastgardens has to offer, this contemporary luxury 3-bedroom apartment has a mix of modern sophistication and the warm cosy comfort of a spacious home. Positioned within the heart of a vibrant precinct, this apartment offers seamless connectivity to the CBD and the picturesque Eastern suburb beaches.

### 3 🍋 2 📛 2 🚘

Type Building Size : 147 sqm View

- : Apartment
- - : https://www.bmerealestate.com.au/sale/ nsw/eastern-suburbs/eastgardens/resid ential/apartment/7701309

John (junjie) Zhu 02 9739 9266

Jeff (kwok Fu) Chau 02 9739 9266