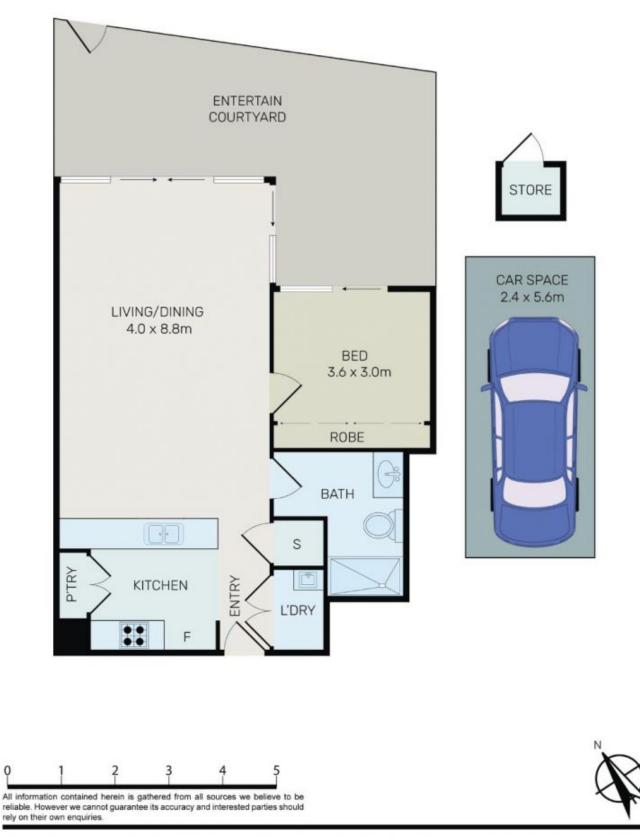

#### 320/46 Savona Drive Wentworth Point NSW

This spacious & courtyard 1-bedroom total 95sqm apartment is located at level 3 in the Taiga building which was developed by a world-class developer and leads the North sunlight into the internal area including balcony, living room and bedroom. The premier complex, with first-class leisure facilities, is steps away from local waterfront cafes, restaurants, and schools.

#### Features Of the Apartment

- Split Air-condition a bedroom and living room & Sun Filled lounge/dining space

-Outdoor flow onto an inviting 24sqm entertaining & north aspect courtyard with park view

- -Dual access to exclusive resident podium park
- Well-known European kitchen as well as stone benchtops