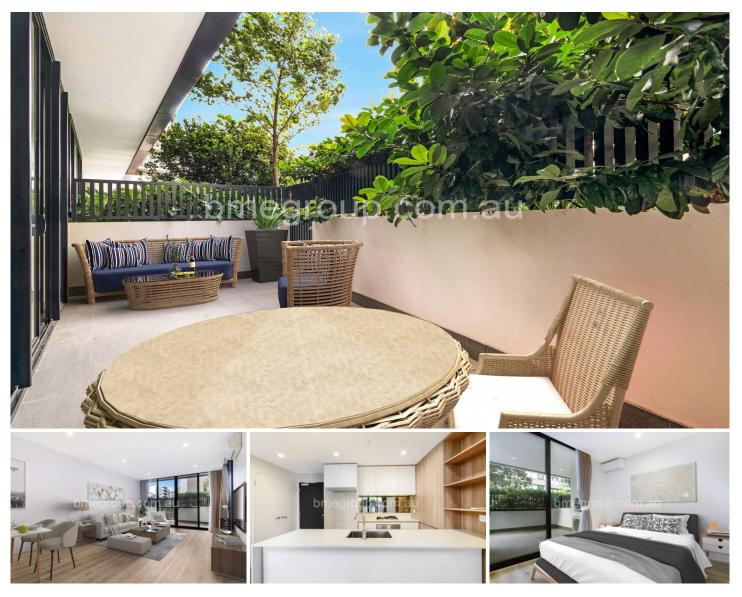

#### 320/46 Savona Drive Wentworth Point NSW

This spacious & courtyard 1-bedroom total 95sqm apartment is located at level 3 in the Taiga building which was developed by a world-class developer and leads the North sunlight into the internal area including balcony, living room and bedroom. The premier complex, with first-class leisure facilities, is steps away from local waterfront cafes, restaurants, and schools.

#### Features Of the Apartment

- Split Air-condition a bedroom and living room & Sun Filled lounge/dining space

-Outdoor flow onto an inviting 24sqm entertaining & north aspect courtyard with park view

- -Dual access to exclusive resident podium park
- Well-known European kitchen as well as stone benchtops