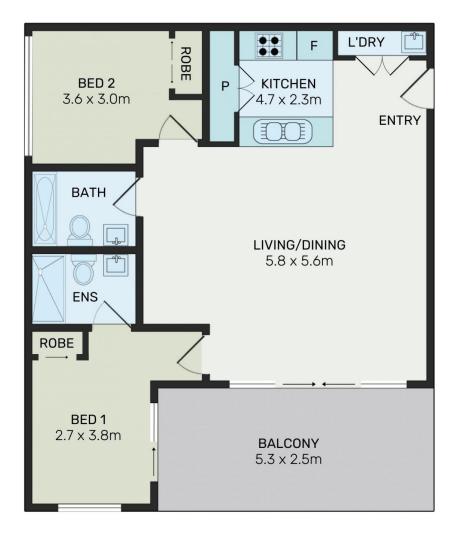

## 1210/46 Savona Drive Wentworth Point NSW

Set on "The Address" Taiga building, this meticulously detailed apartment is set in one of the best location residential towers of Wentworth Point: With a generous 106m2 floor plan, combined with the unrivalled convenience of living in the heart of the Wentworth Point, this incredible home offers an enviable cosmopolitan lifestyle.

Upon entry, you are immediately met with the size of the living room space with stunning City views and a northeast aspect. This is made possible by the expansive, full-height windows which line the wall of the apartment.

The intelligent layout offers an abundance of living and storage space, with a combined lounge and dining area

For full version visit the website

2 🔄 2 🔓 1 🖨

**Type**: Apartment **Price**: \$ 786,000

**View**: https://www.bmerealestate.com.au/sale/nsw/inne