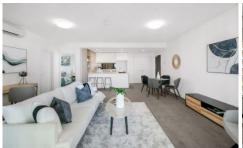

Upon entry, you are immediately met with the size of the living room space with stunning City views and a northeast aspect. This is made possible by the expansive, full-height windows which line the wall of the apartment.

The intelligent layout offers an abundance of living and storage space, with a combined lounge and dining area

For full version visit the website

2 🔄 2 🔓 1 🖨

**Type**: Apartment **Price**: \$ 786,000

**View**: https://www.bmerealestate.com.au/sale/nsw/inne