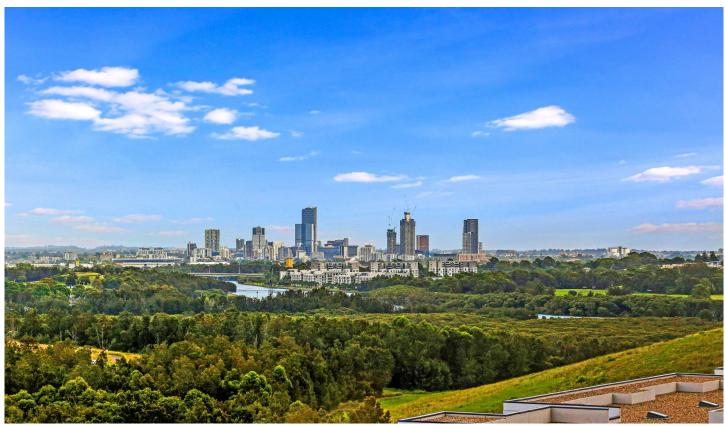

Upon entry, you are immediately met with the size of the living room space with stunning City views and a northeast aspect. This is made possible by the expansive, full-height windows which line the wall of the apartment.