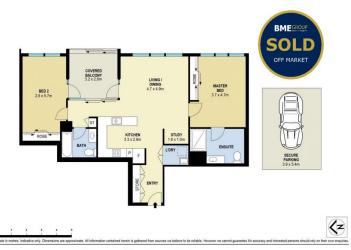

#### **Apartment Features:**

? Expansive separate living & dining area flows seamlessly

## 2 🛤 2 🏪 1 🚘

- **Type** : Apartment
- **View** : https://www.bmerealestate.com.au/sale/nsw/st-g eorge/hurstville/residential/apartment/7713192

John (junjie) Zhu 02 9739 9266

Jeff (kwok Fu) Chau 02 9739 9266

87/515 Kent Street NSW Sydney

810/99 Forest Rd, Hurstville, NSW, 2220