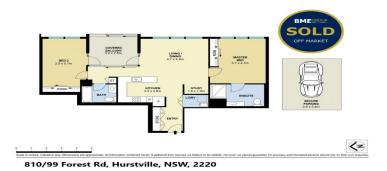

#### **Apartment Features:**

? Expansive separate living & dining area flows seamlessly

## 2 🛤 2 🏪 1 🚘

- **Type** : Apartment
- **View** : https://www.bmerealestate.com.au/sale/nsw/st-g eorge/hurstville/residential/apartment/7713192

John (junjie) Zhu 02 9739 9266

Jeff (kwok Fu) Chau 02 9739 9266

87/515 Kent Street NSW Sydney

810/99 Forest Rd, Hurstville, NSW, 2220