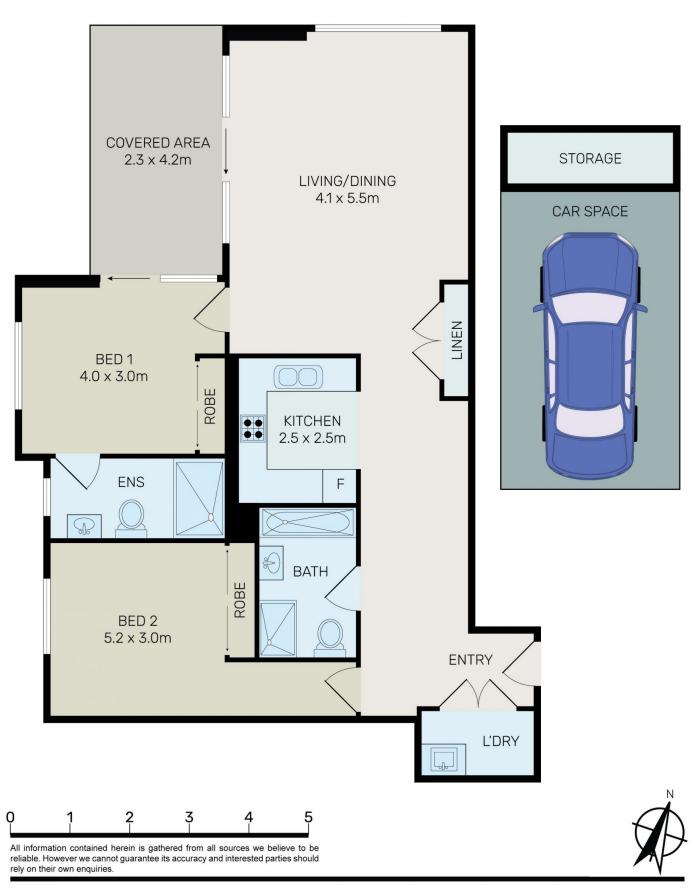

Features of this apartment include:

? The main bedroom with an ensuite bathroom and a walk-in robe, providing an element of luxury and privacy.

For full version visit the website

2 🔄 2 🖺 1 🗬

Type : Apartment Building Size : 100 sqm