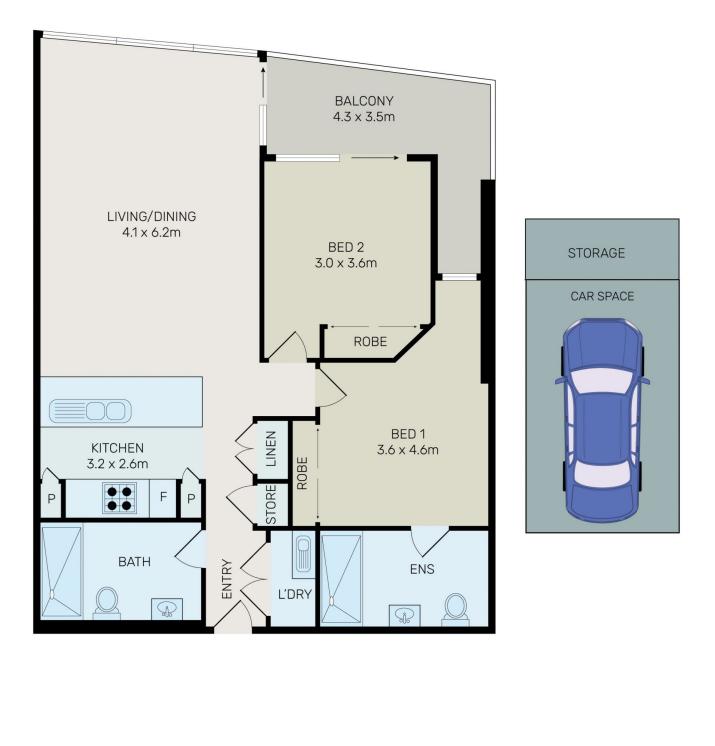

## 2 🍋 2 📛 1 🚘

Price

: Contact Agent!!!

Building Size : 100 sqm View

: https://www.bmerealestate.com.au/sale/ nsw/inner-west/rhodes/residential/apart ment/7748307

John (junjie) Zhu 02 9739 9266

All information contained herein is gathered from all sources we believe to be reliable. However we cannot guarantee its accuracy and interested parties should rely on their own enquiries.