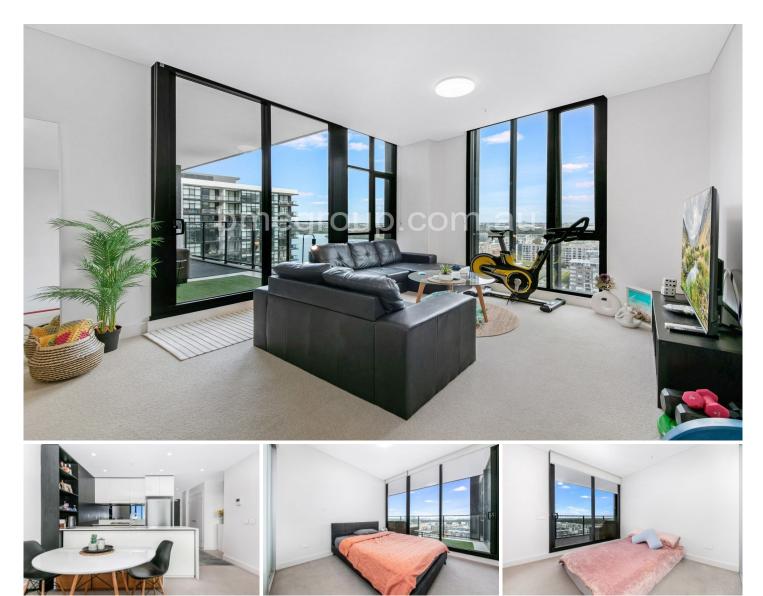

## 1812/46 Savona Drive Wentworth Point NSW

Superbly located in "Taiga" one of the most prestigious residential buildings in Wentworth Point, beautifully designed by Turner studio and built by Parkview, this luxurious two-bedroom apartment is finished to the highest standards and commands tranquil views of water, parklands, and beyond.

Surrounded by parklands and embraced by the shores of Homebush Bay, this contemporary luxury 2-bedroom apartment has a mix of modern sophistication and the warm cosy comfort of a spacious home. Residents in "Taiga" building enjoy the exclusive access to the highly luxurious resort style amenities including boutique rooftop pool, relaxing music room, library, meeting room and a plush lounge area.