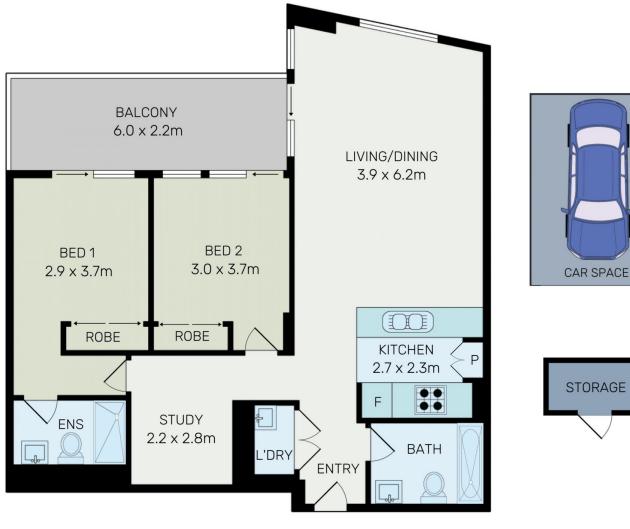

## 1812/46 Savona Drive Wentworth Point NSW

Superbly located in "Taiga" one of the most prestigious residential buildings in Wentworth Point, beautifully designed by Turner studio and built by Parkview, this luxurious two-bedroom apartment is finished to the highest standards and commands tranquil views of water, parklands, and beyond.

Surrounded by parklands and embraced by the shores of Homebush Bay, this contemporary luxury 2-bedroom apartment has a mix of modern sophistication and the warm cosy comfort of a spacious home. Residents in "Taiga" building enjoy the exclusive access to the highly luxurious resort style amenities including boutique rooftop pool, relaxing music room, library, meeting room and a plush lounge area.