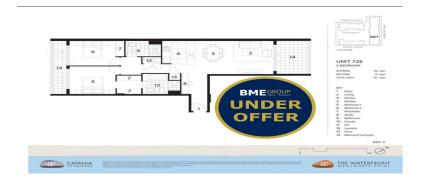

## 726/26 Baywater Drive Wentworth Point NSW

An exceptional opportunity awaits discerning homeowners and astute investors with this impeccably maintained 2-bedroom apartment nestled within the renowned Catania architectural complex. Conveniently located just a short stroll from the Ferry Wharf, Marina Square Shopping Centre, Wentworth Point Public School, charming local shops, inviting cafes, and a diverse array of restaurants. The nearby Bennelong Bridge serves as a swift conduit to Rhodes, further enhancing accessibility.

Centrally located just 20 kilometres from Sydney CBD, positioned on the private level 7th, this dual-facing residence with a sanctuary of comfort and sophistication is surrounded by parklands, superb sporting and recreational facilities which offers a secured and private living