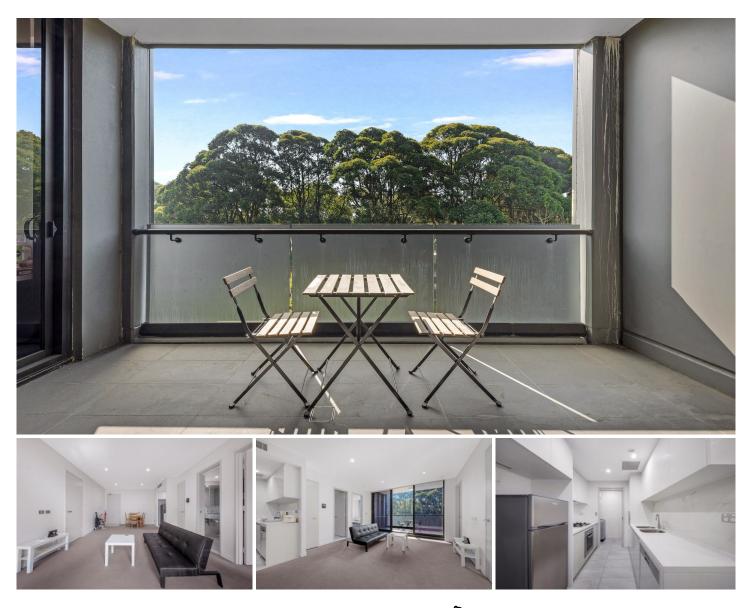

## 507/40 McEvoy Street Waterloo NSW

This impeccably designed apartment sets a new standard in luxury living. Nestled within the secure 'Tribeca' building, it offers a blend of opulence and precision in its construction and design.Positioned to capture the northern sun, this apartment is a sanctuary of comfort and style. Residents of 'Tribeca' are treated to a wealth of resort-style amenities and beautifully landscaped communal areas, enhancing their overall living experience.

Conveniently situated a mere 4 kilometres from Sydney's bustling CBD, this 2-bedroom apartment offers more than just a stunning interior. It is within walking distance of Green Square Train Station, the vibrant East Village shopping center, the state-of-the-art Gunyama Park Aquatic & Recreation Centre, the creative hub of Danks