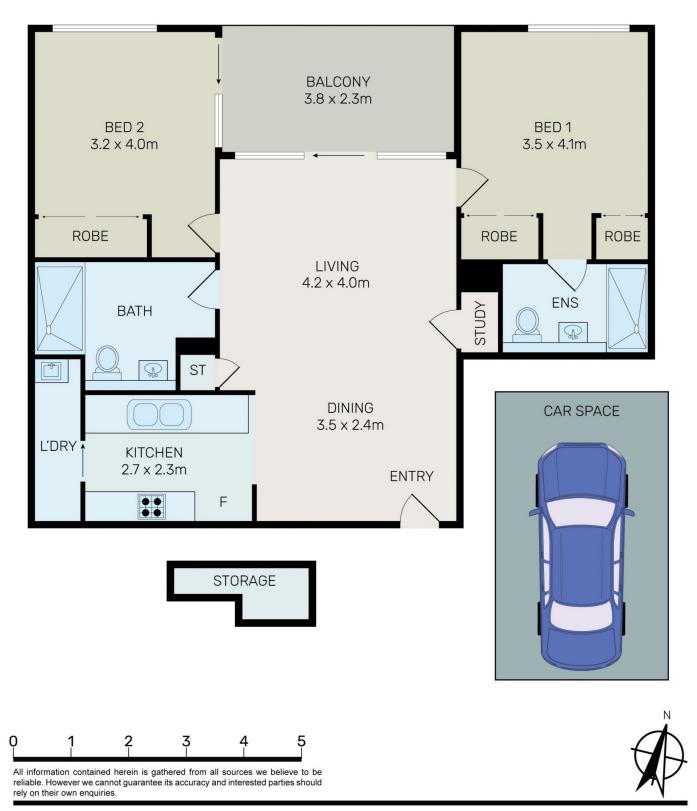

## 507/40 McEvoy Street Waterloo NSW

This impeccably designed apartment sets a new standard in luxury living. Nestled within the secure 'Tribeca' building, it offers a blend of opulence and precision in its construction and design.Positioned to capture the northern sun, this apartment is a sanctuary of comfort and style. Residents of 'Tribeca' are treated to a wealth of resort-style amenities and beautifully landscaped communal areas, enhancing their overall living experience.

Conveniently situated a mere 4 kilometres from Sydney's bustling CBD, this 2-bedroom apartment offers more than just a stunning interior. It is within walking distance of Green Square Train Station, the vibrant East Village shopping center, the state-of-the-art Gunyama Park Aquatic & Recreation Centre, the creative hub of Danks