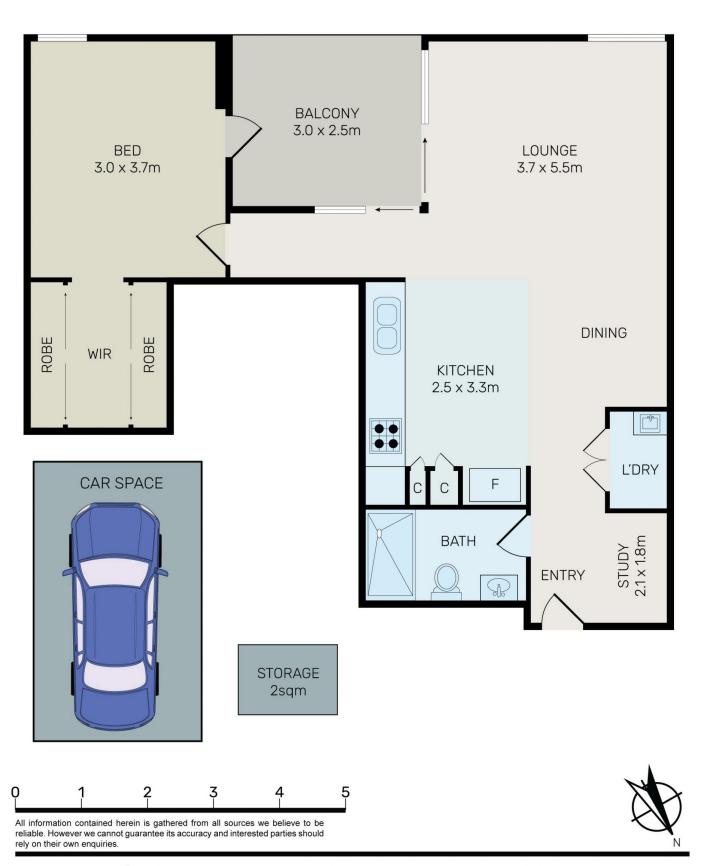

## 413/46 Savona Drive Wentworth Point NSW

Nestled in the heart of Wentworth Point, this meticulously maintained one-bedroom apartment is a perfect choice for those seeking the ultimate in luxury and convenience. Whether you're a first-time homebuyer looking to make your mark or an astute investor eyeing a valuable addition to your portfolio, this residence offers an exceptional opportunity.

Perfectly positioned between Sydney harbour foreshore & the surrounding parkland, this beautiful apartment is offering you the best choice of luxury & comfort lifestyle with only moments' walking to Marina Square Shopping Centre, Wentworth Point Public School, local shops, cafes, restaurants, bus stops, ferry wharf and Bennelong Bridge which provides a quick link to Rhodes.

413/46 Savona Drive, Wentworth Point