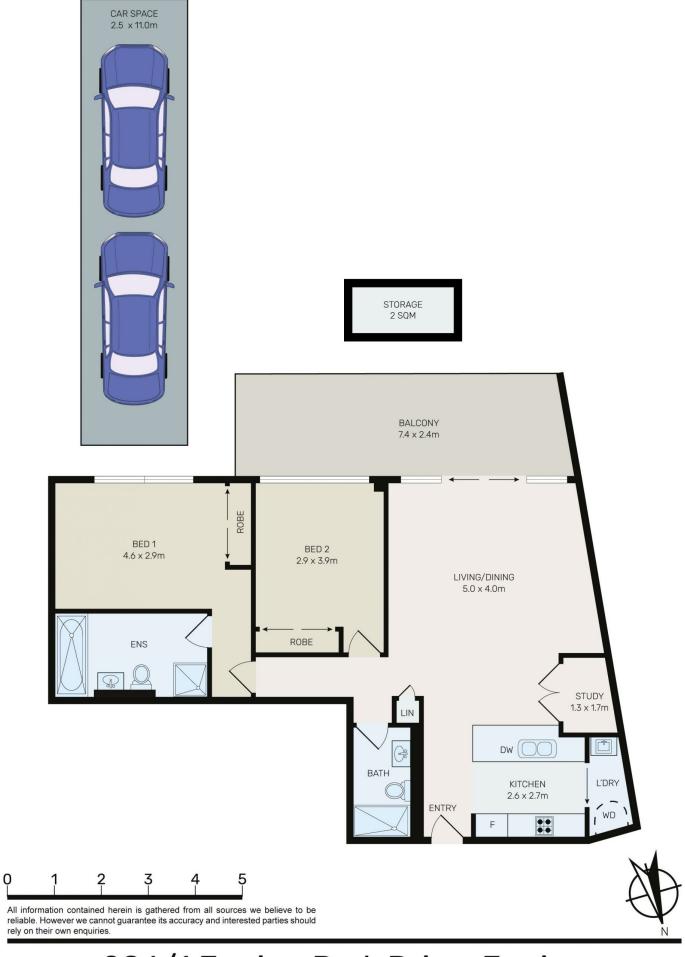

## 286/1 Epping Park Drive Epping NSW

Nestled within the picturesque Epping Park Estate, this contemporary gem of a two-bedroom apartment is set on the 2nd floor of well-maintained Epping Park estate with city view and extensive suburb views.

## 2 2 2 2

Type : Apartment Building Size: 131 sqm

View

: https://www.bmerealestate.com.au/sale/ nsw/northern-suburbs/epping/residential /apartment/7774245

John (junjie) Zhu 02 9739 9266

Jeff (kwok Fu) Chau 02 9739 9266