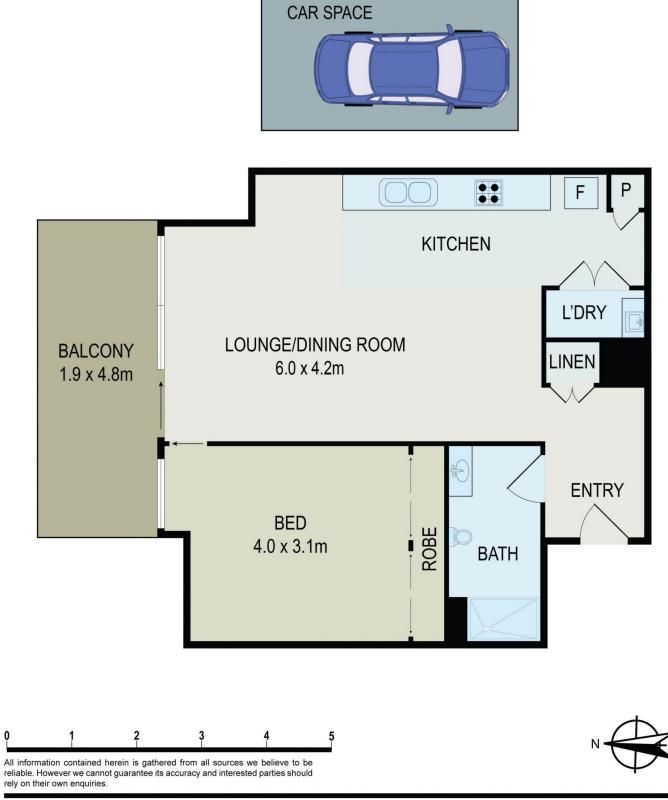

## 1월 1 🚰 1 🚘

Type Building Size : 73 sqm View

: Apartment

: https://www.bmerealestate.com.au/sale/ nsw/st-george/hurstville/residential/apart ment/7775889

John (junjie) Zhu 02 9739 9266

Jeff (kwok Fu) Chau 02 9739 9266