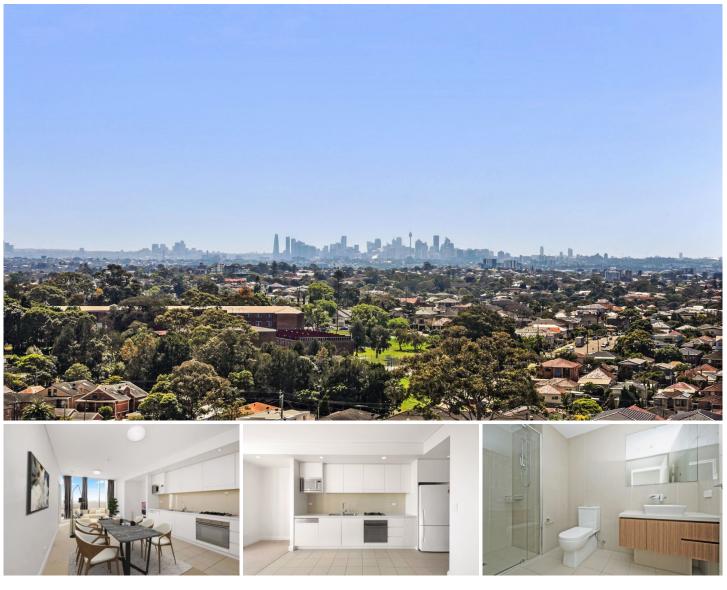

## 1217/99 Forest Road Hurstville NSW

Located in the heart of vibrant Hurstville, this sun-soaked, north-facing two-bedroom apartment on the private 12th floor of the esteemed "Marigold" Building in East Quarter Stage 2 offers an exquisite blend of modern luxury and offers highly luxurious and convenient lifestyle.

What sets this apartment apart is its unbeatable location. Within walking distance, you'll find an array of conveniences, from shops and restaurants to the bustling Hurstville and Allawah train stations, and prestigious schools, including those in the Hurstville Public School catchment area. Adding to the appeal, Westfield shopping center, the newly minted Woolworths, and the green oasis of Kemp Field Park are all at your doorstep.