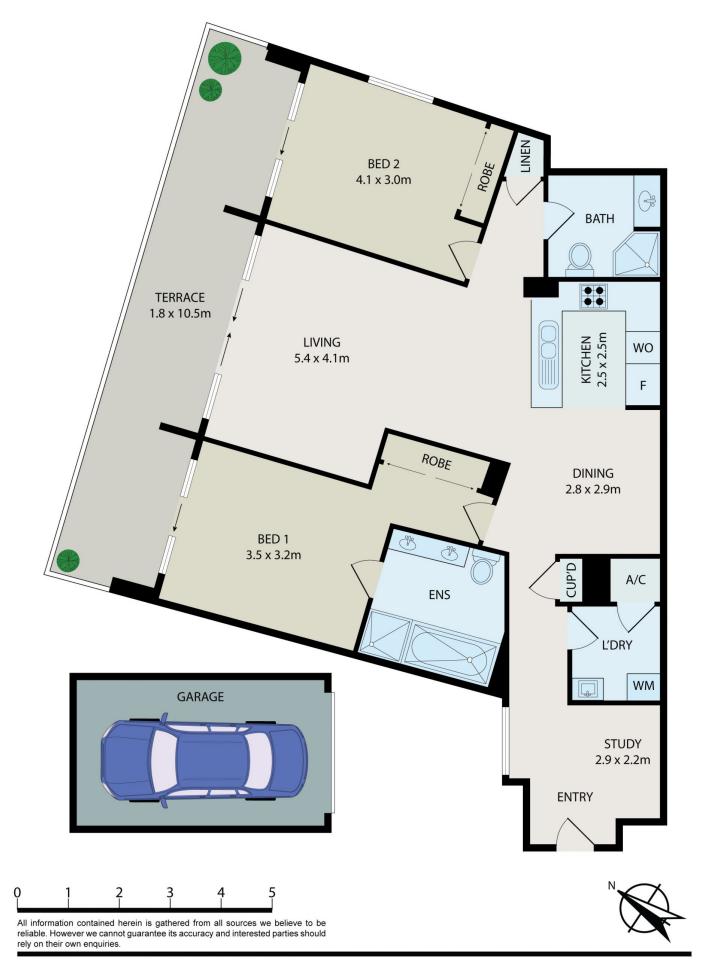

## 2 🍋 2 📛 1 🚘

Type Building Size : 132 sqm View

: Apartment

: https://www.bmerealestate.com.au/sale/ nsw/inner-west/chiswick/residential/apar tment/7778573

Jeff (kwok Fu) Chau 02 9739 9266

John (junjie) Zhu 02 9739 9266