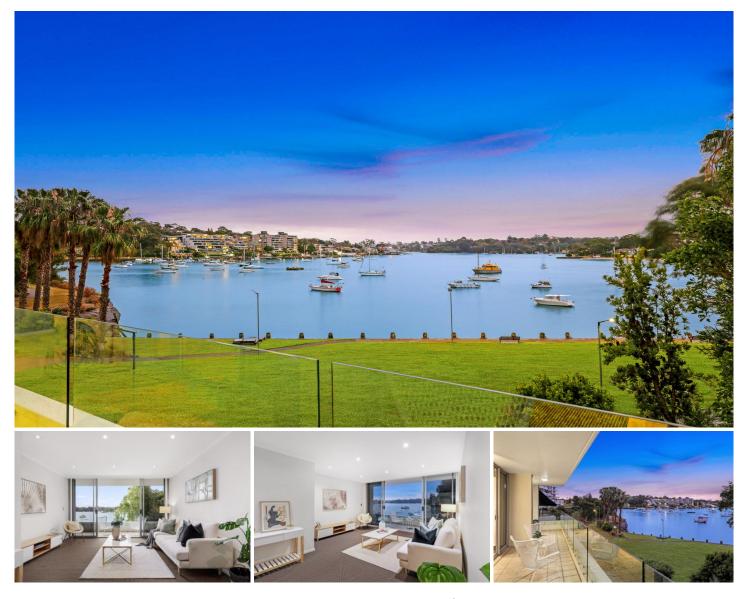

## 314/3 The Promenade Chiswick NSW

Boasting expansive waterfront views overlooking the magnificent Drummoyne Bay, this two-bedroom plus study waterfront home is set in the prestige "Riviera" building by Meriton. It enviably occupies the valued level two floor position within one of the very few absolute waterfront locations in Chiswick.

Perched on the edge of the Figtree Bay Reserve and boasting luxury living to ensure this prime real estate is both sensational and irreplaceable, the spacious open plan of living, and large balcony & both bedrooms provide an enviable water outlook with sensational lifestyle.

Award-winning restaurants, public transport & Chiswick Wharf and shopping precincts are all a short stroll distance and the stunning evening sunsets showcase all the beauty the Drummoyne Bay offers year-round.