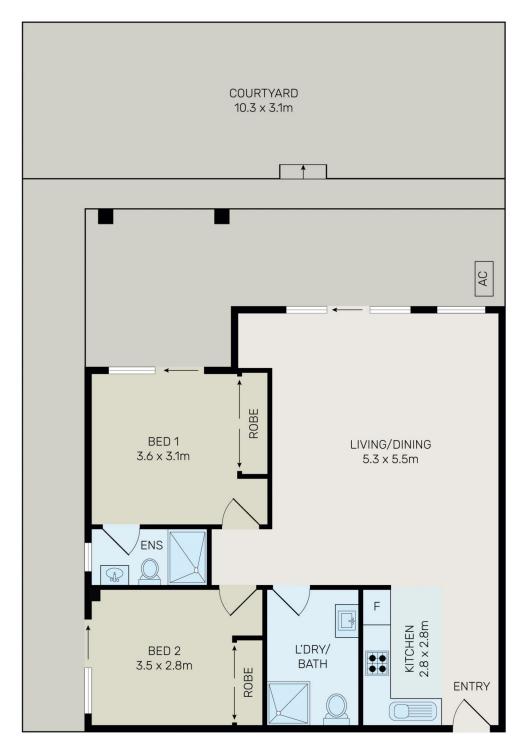

## 4/2-4 Hampden Street Beverly Hills NSW

An extraordinary opportunity awaits those in search of their ideal home or a savvy investment. This impeccably presented 2-bedroom apartment is nestled within the prestigious "Shine" complex in the heart of Beverly Hills.

Just 25 minutes' drive to the Central Business District of Sydney and situated within proximity of the Airport, M5, Beverly Hills railway station, bus stops, local parks, schools, and popular cultural hub of restaurants on Kings George Road, this fantastic 2-bedroom apartment incorporates both the ultimate modern living with privacy and sophisticated interior.

Apartment Features:

For full version visit the website

## 2 🔄 2 🔓 1 🖨

Type : Apartment Building Size : 164 sqm

View: https://www.bmerealestate.com.au/sale/

nsw/st-george/beverly-hills/residential/a

partment/7786386

John (junjie) Zhu 02 9739 9266

All information contained herein is gathered from all sources we believe to be reliable. However we cannot guarantee its accuracy and interested parties should rely on their own enquiries.