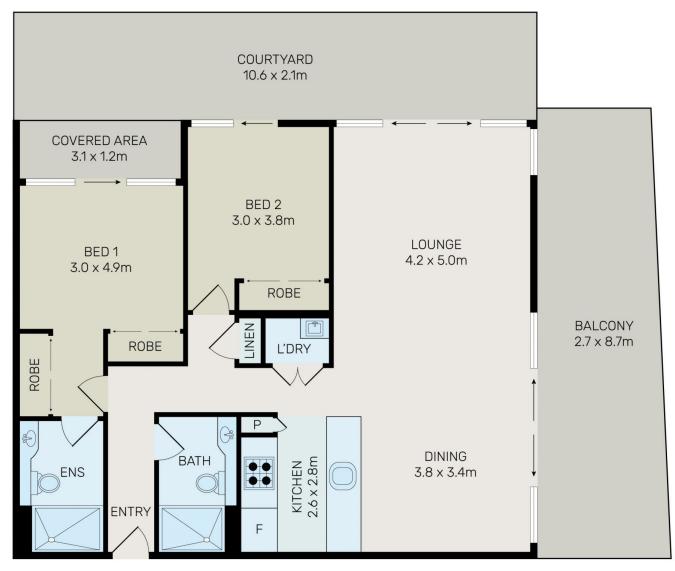

## 227/1C Burroway Road Wentworth Point NSW

Nestled along the pristine shoreline of Wentworth Point Peninsula, the Jewel complex stands as the epitome of opulent waterfront living, adjacent to the ferry wharf. This exclusive north facing waterfront 2-bedroom apartment is a symphony of elegance and comfort, offering a mix of modern sophistication and the warm cosy comfort of a spacious home.

## 2 🔄 2 🔓 1 🖨

Type : Apartment Building Size : 152 sqm

View : https://www.bmerealestate.com.au/sale/

nsw/inner-west/wentworth-point/resident

ial/apartment/7786417

John (junjie) Zhu 02 9739 9266

Jeff (kwok Fu) Chau 02 9739 9266