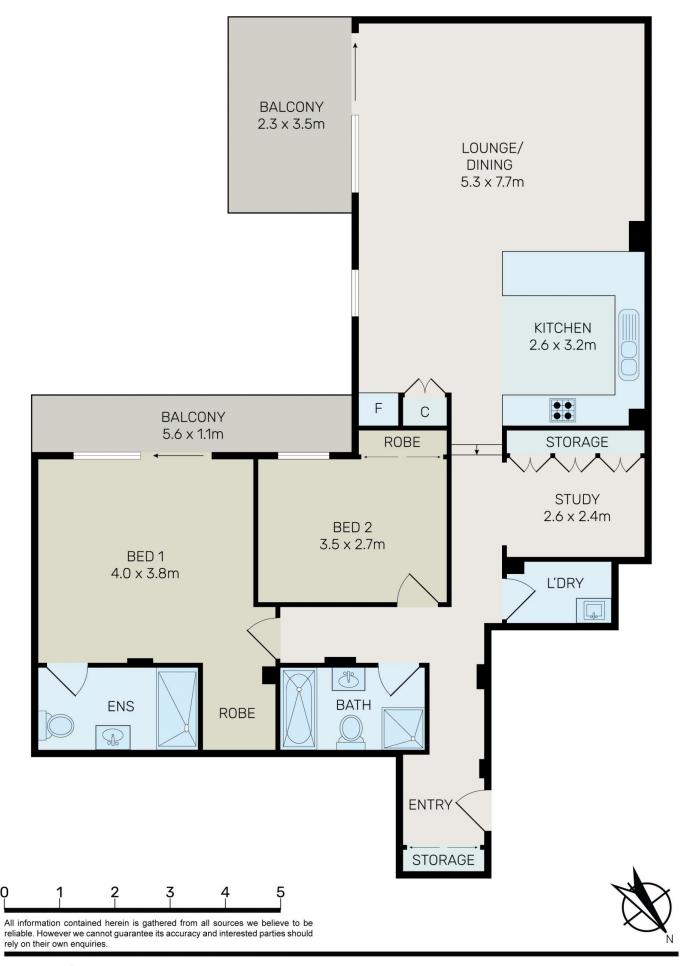

## 1/146-152 Parramatta Road Homebush NSW

Ideally located on level 1 and only a short 300-metre stroll to Homebush's bustling array of amenities as well as North Strathfield's renowned Bakehouse Quarter, this modern and well-maintained apartment offers a great opportunity for investors or first-home buyers looking for excellent value.

## Features of the property

- -Custom-made entry cabinet and ample storage spaces
- -Spacious lounge and dining area
- -Additional study as a home office or guest room
- -Dual balconies in the master bedroom and living room
- -Two bedrooms with built-in wardrobes and main with en-suite & private balcony