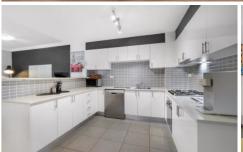

## Features of the property

- -Custom-made entry cabinet and ample storage spaces
- -Spacious lounge and dining area
- -Additional study as a home office or guest room
- -Dual balconies in the master bedroom and living room
- -Two bedrooms with built-in wardrobes and main with en-suite & private balcony