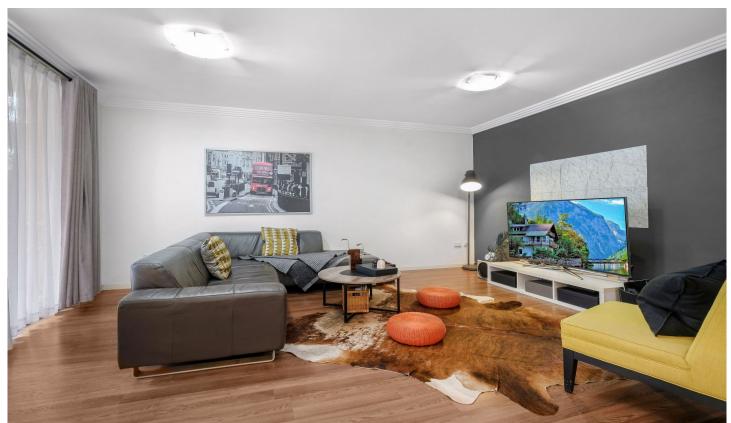

## Features of the property

- -Custom-made entry cabinet and ample storage spaces
- -Spacious lounge and dining area
- -Additional study as a home office or guest room
- -Dual balconies in the master bedroom and living room
- -Two bedrooms with built-in wardrobes and main with en-suite & private balcony