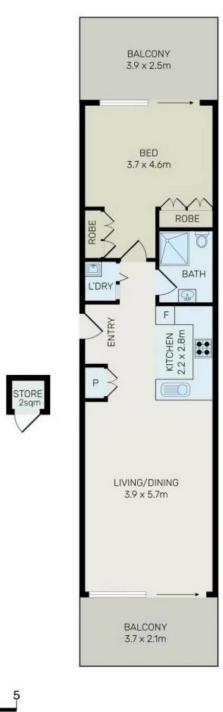

## 206/52 Alice Street Newtown NSW

Centrally located in the heart of Newtown, this private level 2, light filled one bedroom apartment is situated in the renowned "Industri" complex designed by award-winning architect "SJB" which has set exceptional standards cross the board.

Surrounded by restaurants, bars, theatres, clubs, coffee shops, shopping centers, hospitals and schools, this contemporary luxury one bedroom apartment incorporates both the ultimate inner city living with privacy and sophisticated interior offering the most fastidious, discerning buyer with either a stylish lifestyle or the perfect addition to the investment portfolio. Newtown/St Peters stations, bus stops, Marrickville Metro are all within walking distances.

1 🖳 1 🟪

Type : Apartment Building Size : 74 sqm

View: https://www.bmerealestate.com.au/sale/

nsw/inner-west/newtown/residential/apar

tment/7795883

John (junjie) Zhu 02 9739 9266

Jeff (kwok Fu) Chau 02 9739 9266