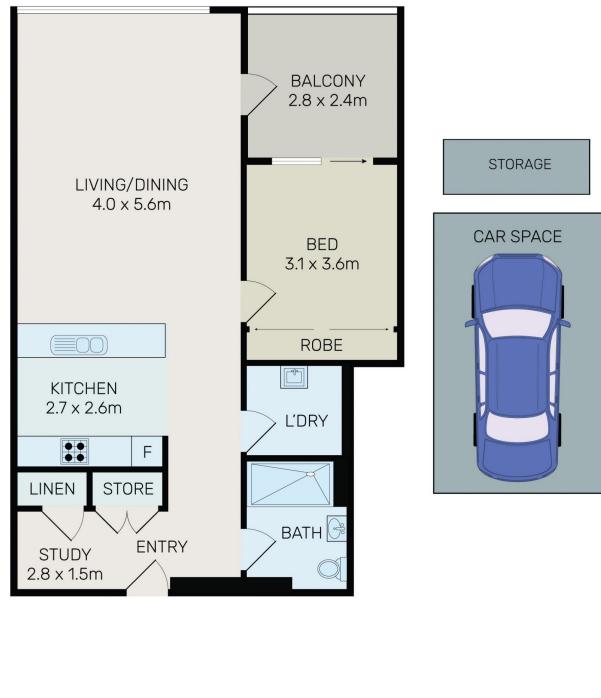

## For full version visit the website

| I | F | 1 | 1 | 9 | - |
|---|---|---|---|---|---|
|   |   |   |   |   |   |

Type Building Size : 82 sqm View

: Unit

: https://www.bmerealestate.com.au/sale/ nsw/inner-west/wentworth-point/resident