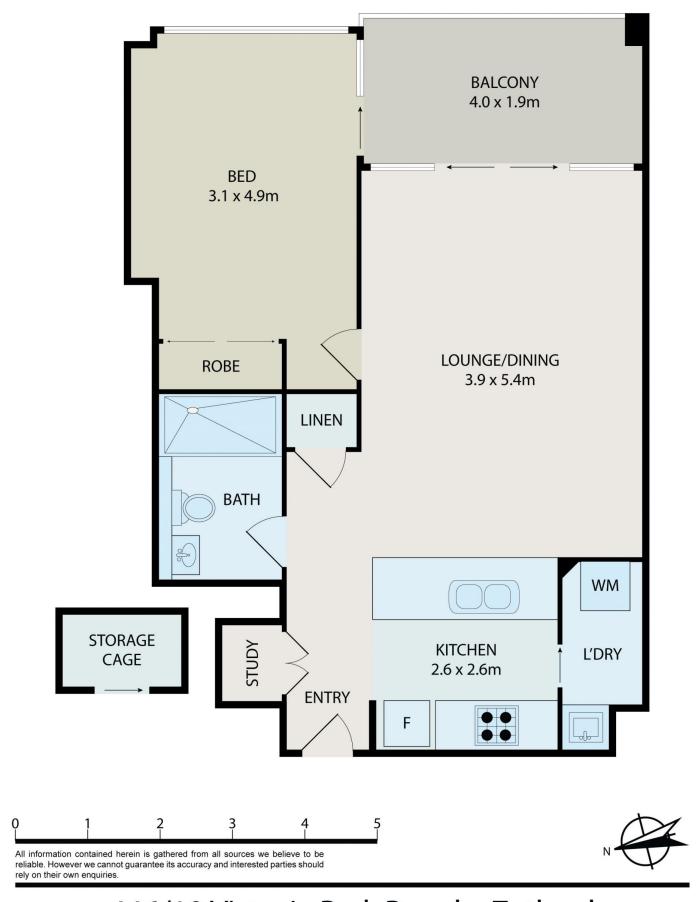

## 446/10 Victoria Park Parade Zetland NSW

Located on the 4th floor of the renowned "EON" complex developed by Meriton in the vibrant Victoria Park in Zetland, this luxury light-filled 1-bedroom plus study apartment incorporates both the ultimate inner city living with privacy and sophisticated interior.

## 1 🖰 1 📇

Type : Unit
Price : \$ 660,000
Building Size : 65 sqm

View : https://ww

: https://www.bmerealestate.com.au/sale/ nsw/eastern-suburbs/zetland/residential/

unit/7810356

John (junjie) Zhu 02 9739 9266