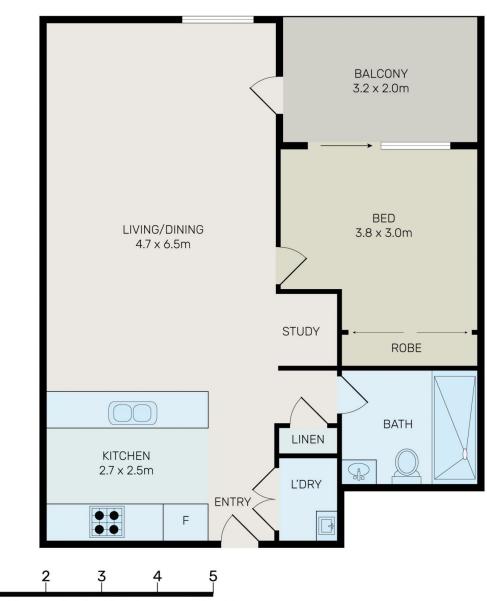

## 702/17 Verona Drive Wentworth Point NSW

Conveniently located just 18 kilometres from Sydney CBD, this stunning northeast facing one-bedroom apartment is situated in the iconic "Savannah" complex built by Sekisui House, one of Japan's most respected community developers offering highly luxurious lifestyle and fantastic resort style amenities including gym, indoor swimming pool, BBQ facilities and dedicated onsite Building Manager which are exclusively available to the residents in " Savannah".

## 1 🚐 1 🚔 1 🗬

Type : Apartment Building Size: 76 sqm

View

: https://www.bmerealestate.com.au/sale/ nsw/inner-west/wentworth-point/resident ial/apartment/7819118

John (junjie) Zhu 02 9739 9266

All information contained herein is gathered from all sources we believe to be reliable. However we cannot guarantee its accuracy and interested parties should rely on their own enquiries.