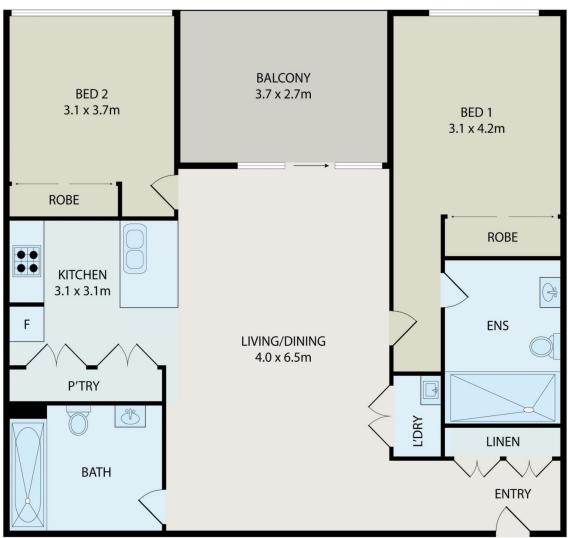

## 2 📇 2 📇 1 🗬

Type : Apartment Building Size : 107 sqm

View : https://www.

: https://www.bmerealestate.com.au/sale/ nsw/inner-west/wentworth-point/resident

ial/apartment/7821353

John (junjie) Zhu 02 9739 9266