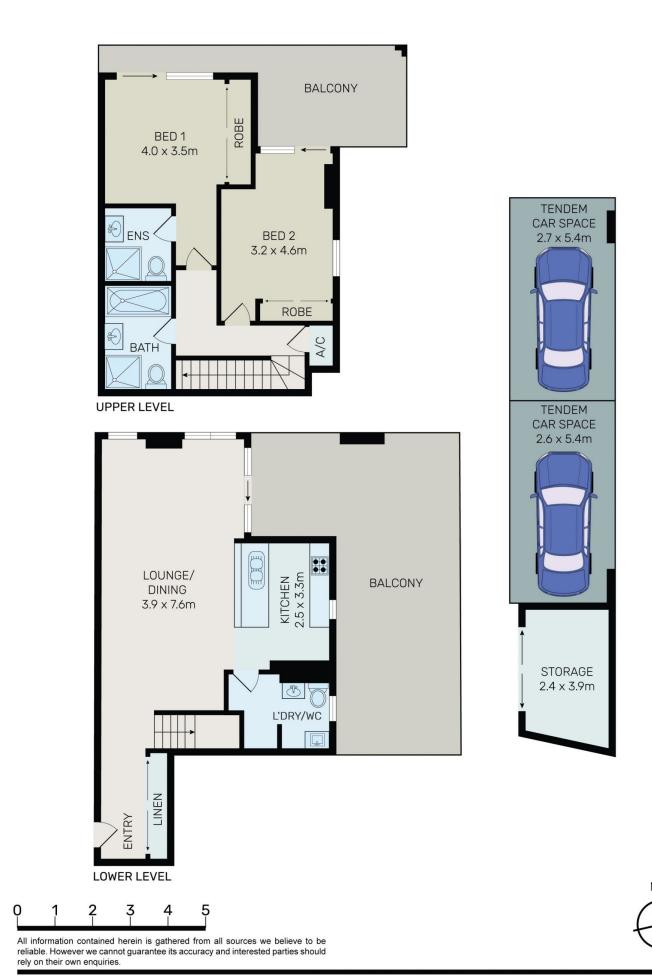

## 1213/43-45 Wilson Street Botany NSW

This contemporary 2-bedroom apartment is a luxurious retreat, seamlessly blending modern sophistication with the inviting comfort of a spacious home.

Set over levels 2 & 3 of the prestigious "Park Grove" complex, it commands a stunning view of the nearby park, providing a serene and picturesque backdrop.

The prime location, just 7 kilometres from the heart of Sydney CBD, ensures convenient access to the city's vibrant offerings while offering a peaceful escape from the urban hustle. The carefully designed interior reflects a perfect fusion of elegance and warmth, creating an atmosphere that feels both upscale and welcoming. Apartment Features:

## 2 🕒 2 🔓 2 😭

Type : Unit Building Size : 188 sqm

View : https://www.bmerealestate.com.au/sale/ nsw/eastern-suburbs/botany/residential/

unit/7826046

John (junjie) Zhu 02 9739 9266

1213/43-45 Wilson Street, Botany