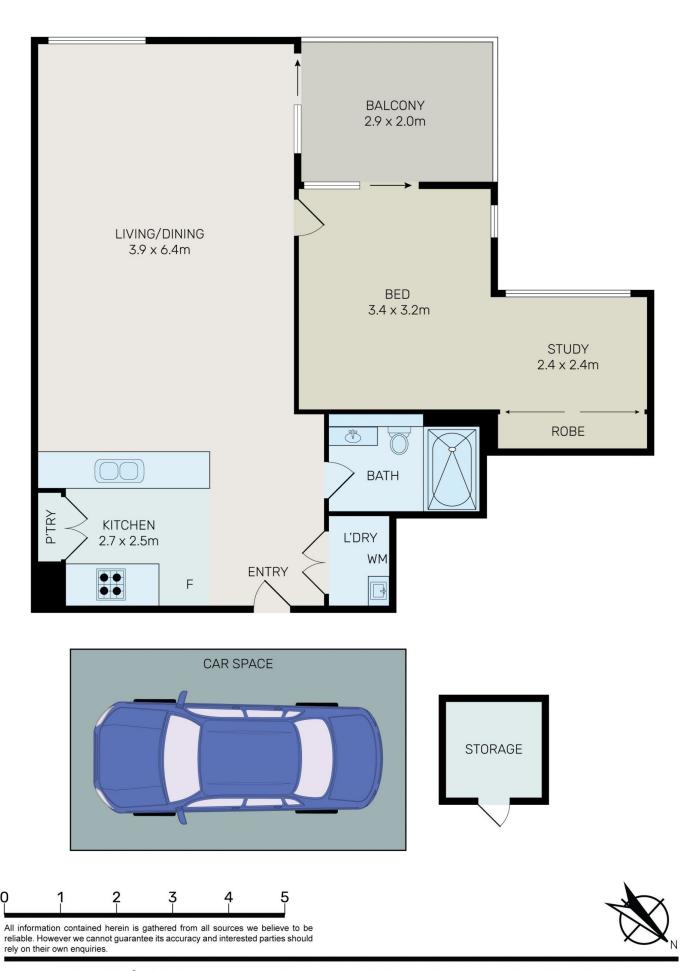

## 428/46 Savona Drive Wentworth Point NSW

This stylish one-bedroom apartment offers an ideal opportunity for first-time homebuyers or savvy investors looking to enhance their portfolio. Nestled perfectly between the scenic Sydney Harbour foreshore and lush parklands, this residence promises a lifestyle of luxury and comfort.

Situated on the 4th floor of the prestigious "Taiga" complex, this beautiful apartment boasts sophistication and charm.

For full version visit the website