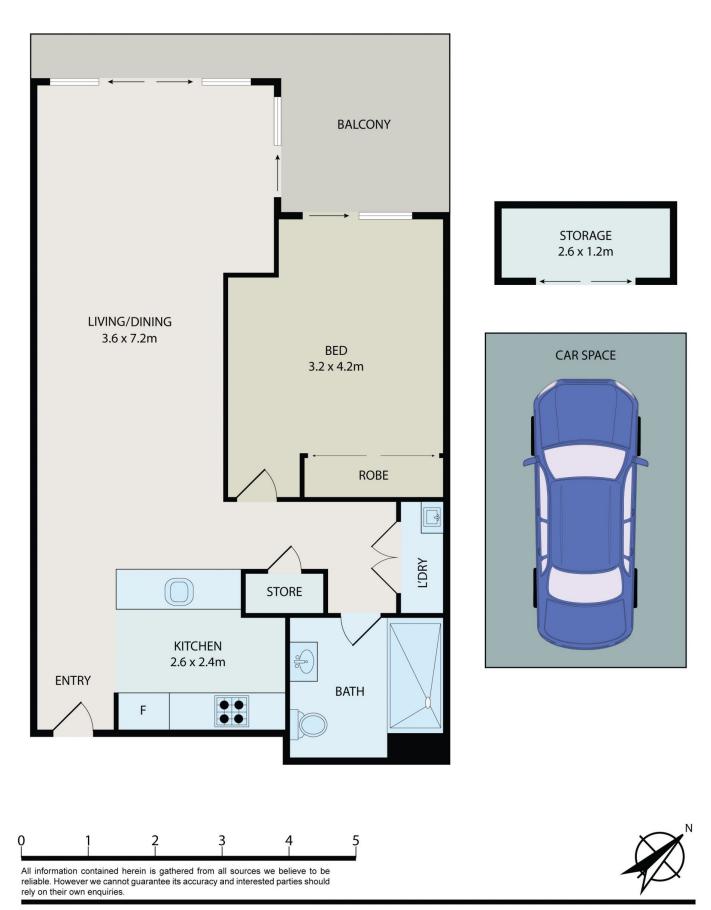

: Unit

ize: 81 sqm

: https://www.bmerealestate.com.au/sale/ nsw/inner-west/wentworth-point/resident

ial/unit/7846305

John (junjie) Zhu 02 9739 9266

506/46 Amalfi Drive, Wentworth Point