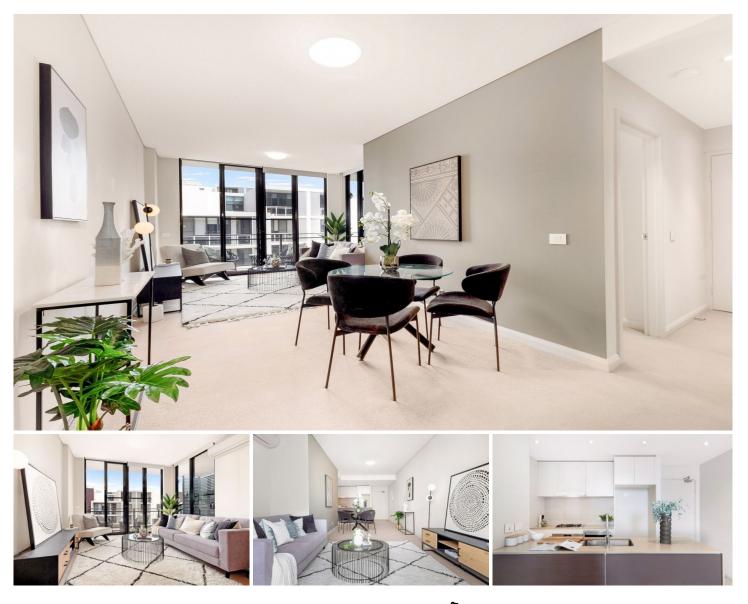

## 506/46 Amalfi Drive Wentworth Point NSW

Nestled within the architecturally designed "Messina" complex in Wentworth Point, this meticulously presented 1-bedroom apartment offers a remarkable opportunity for both owner-occupiers and savvy investors. Boasting a prime location just a short stroll from the Ferry Wharf, Marina Square Shopping Centre, Wentworth Point Public School, local shops, cafes, restaurants, bus stops, and the convenient Bennelong Bridge, the property seamlessly blends ultimate waterfront living with privacy and sophisticated interiors.

Centrally located just 20 kilometres from Sydney CBD, this private level 5 cozy apartment is surrounded by parklands, superb sporting and recreational facilities which offers a secured and private living environment with exclusive