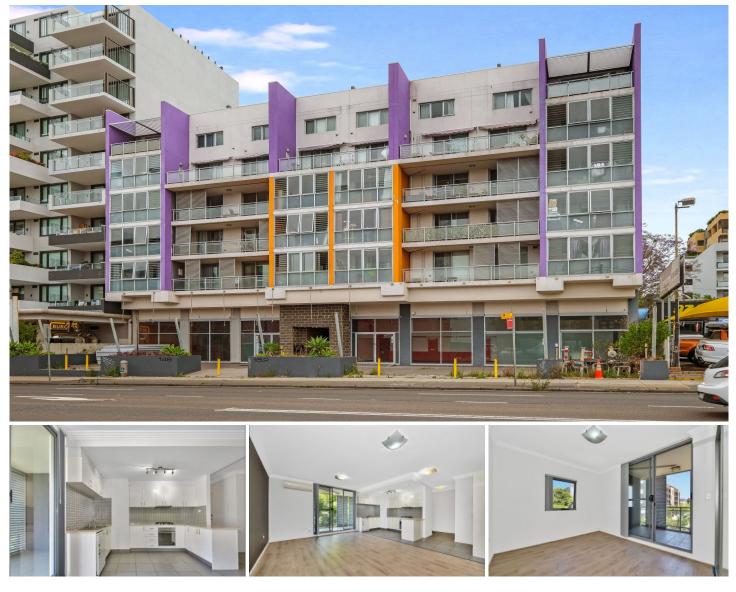

## 146-152 Parramatta Road Homebush NSW

Ideally located level 3 and only a short 300 metre stroll to Homebush's bustling array of amenities as well as North Strathfield's renowned Bakehouse Quarter, this modern and well maintain apartment offers a great opportunity for investors or first home buyer looking for excellent value.

Features of the property

- -Separate storage room at basement
- -Spacious lounge and dining area
- -Floorboard through out living and both bedrooms
- -Dual balconies at master bedroom and living room
- -Two bedrooms with built-in wardrobes and main with en-suite & private balcony
- -Open plan kitchen with gas cooking, stainless steel