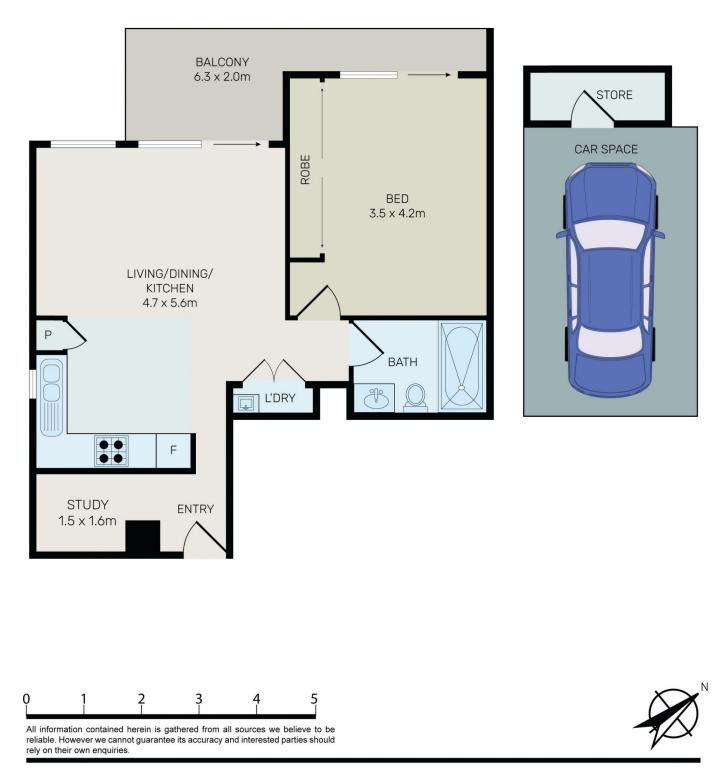

## 3044/2E Porter Street Ryde NSW

This beautiful one-bedroom apartment is perfectly positioned on level 3 of the renowned Crowle Estate Complex in prime location in Ryde. Embracing all the essentials of an ideal apartment lifestyle and architecturally designed with liveability mind, this beautiful Northwest facing 1 bedroom apartment brings you effortless and contemporary living at its best - breezy, bright and blissful.