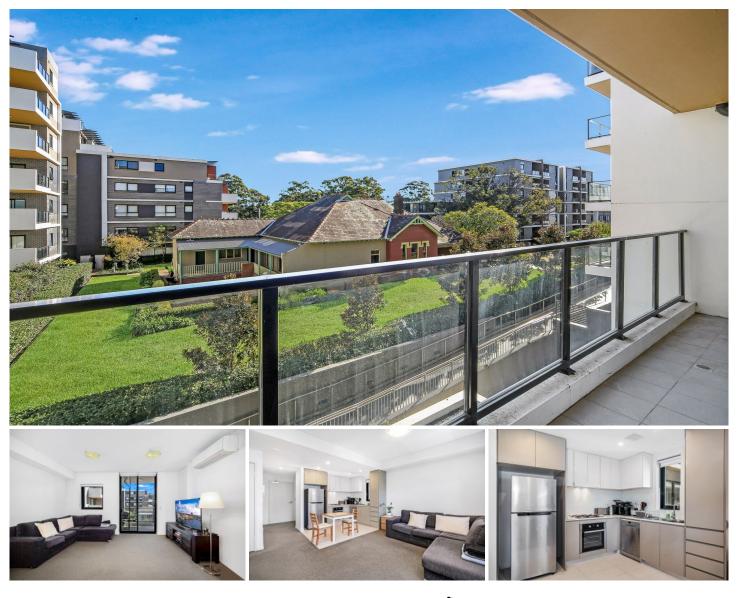

## 3044/2E Porter Street Ryde NSW

This beautiful one-bedroom apartment is perfectly positioned on level 3 of the renowned Crowle Estate Complex in prime location in Ryde. Embracing all the essentials of an ideal apartment lifestyle and architecturally designed with liveability mind, this beautiful Northwest facing 1 bedroom apartment brings you effortless and contemporary living at its best - breezy, bright and blissful.

Close to all amenities including waterfront foreshores, choice of quality schools, local dining/cafes and Shepherds Bay Shopping Centre. Within few minutes walk to Meadowbank train station, bus stops and Ferry Wharf. Only short drive to Top Ryde Shopping Centre, Rhodes, Olympic Park, Eastwood, Homebush DFO, Sydney Olympic Park and Macquarie Centre.