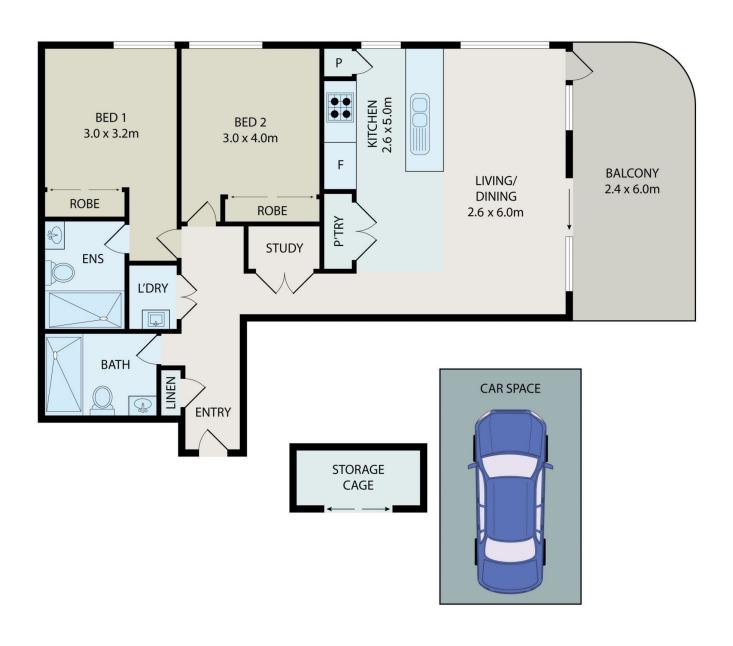

## 1604/14 Hill Road Wentworth Point NSW

Discover unparalleled luxury in the heart of Wentworth Point with this magnificent two-bedroom apartment situated on the 16th floor. Nestled within one of Sydney's most sought-after waterside communities, this residence boasts breathtaking panoramic views of the Parramatta River and extensive leafy suburb views.

## 2 2 1 2

**Type**: Apartment **Price**: \$ 950,000

View: https://www.bmerealestate.com.au/sale/nsw/inne

r-west/wentworth-point/residential/apartment/790 1530

John (junjie) Zhu 02 9739 9266

Jeff (kwok Fu) Chau 02 9739 9266