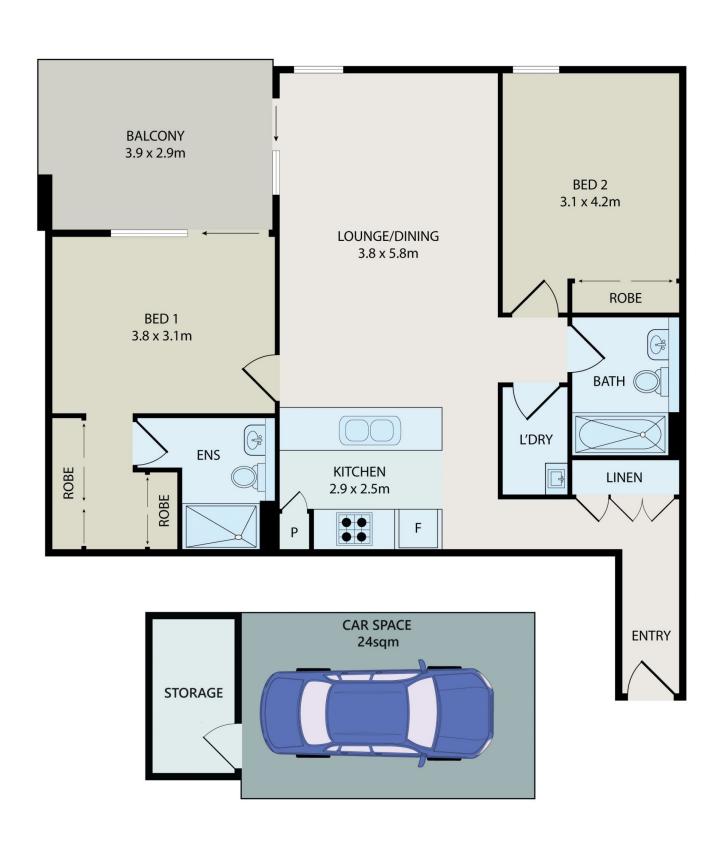

## 301/458 Forest Road Hurstville NSW

Ideally positioned in the heart of Hurstville, this stunning Level 3, corner position apartment offers the discerning buyer or investor a tremendous opportunity to live in the highly sought-after Highpoint complex which incorporates both the ultimate vibrant living with privacy and sophisticated interior.

Conveniently located close to shops, restaurants, cafes, bus stops and train station, schools, Westfield shopping centre and other amenities, this beautiful 2-bedroom apartment offers more than what you can expect.

## **Apartment Features:**

? Excellent layout with spacious open plan design

For full version visit the website

## 2 📇 1 🚍

Type : Unit Price : \$ 735,000 Building Size : 118 sqm

/iew : https://www.bmerealestate.com.au/sale/

nsw/st-george/hurstville/residential/unit/

7926258

John (junjie) Zhu 02 9739 9266