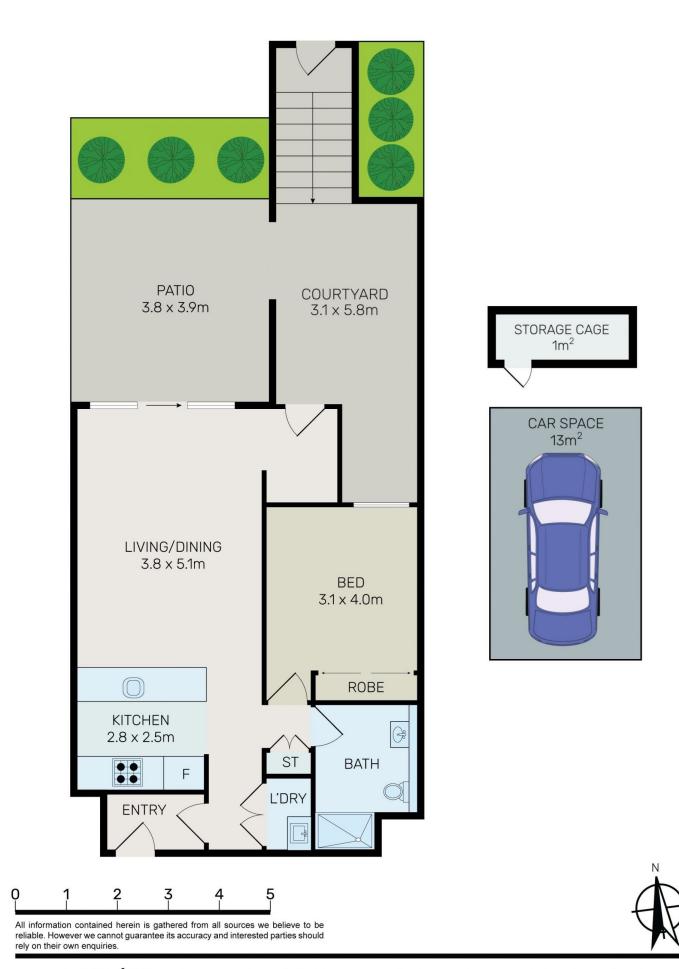

## 103/12 Nuvolari Place Wentworth Point NSW

This spacious light-filled one bedroom apartment in the "Alora" complex presents an exciting opportunity for both homeowners and investors in Wentworth Point. Its prime location offers easy access to essential amenities like The Piazza, The Promenade, Ferry Wharf, and Marina Square Shopping Centre, ensuring convenience for residents' daily needs and leisure activities. Wentworth Point Public School, local shops, cafes, and restaurants are all within reach, adding to the appeal of the area. Commuting is hassle-free with excellent transport links to the City and Parramatta, and the nearby Bennelong Bridge provides quick access to Rhodes, expanding accessibility options even further.

## 1 🚐 1 🚔 1 🗬

Type : Apartment **Price** : \$ 600,000 Building Size: 105 sqm

: https://www.bmerealestate.com.au/sale/ nsw/inner-west/wentworth-point/resident ial/apartment/7936309

John (junjie) Zhu 02 9739 9266