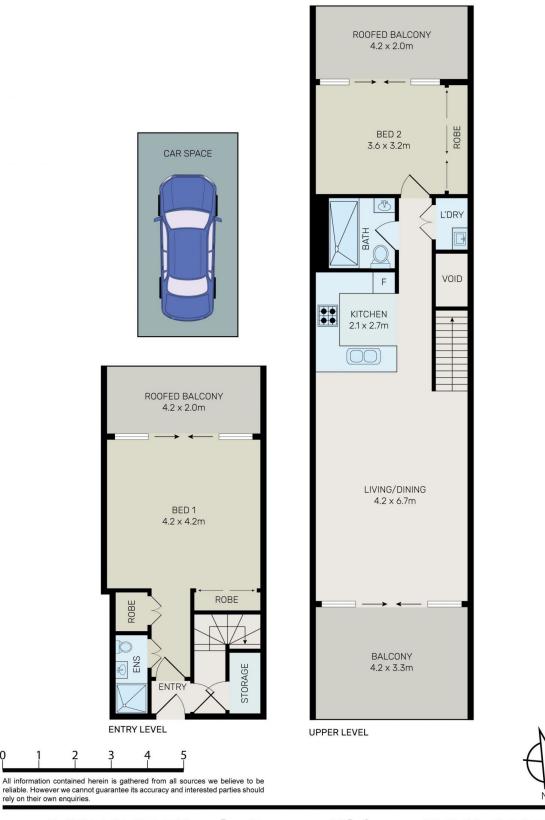

## A607/507 Wattle Street Ultimo NSW

Experience the allure of vibrant inner-city living in this exquisite split-level 2-bedroom apartment, thoughtfully nestled in a prime location across level 6 and 7. With its coveted north-facing orientation, this residence invites an abundance of natural light and extensive city views, creating a sanctuary of luxury and convenience.

## 2 🔄 2 📛 1 🖨

Type : Apartment Building Size : 137 sqm

View : https://www.bmerealestate.com.au/sale/

nsw/inner-west/ultimo/residential/apartm

ent/7942289

John (junjie) Zhu 02 9739 9266

A607/507 Wattle Street, Ultimo, NSW, 2007