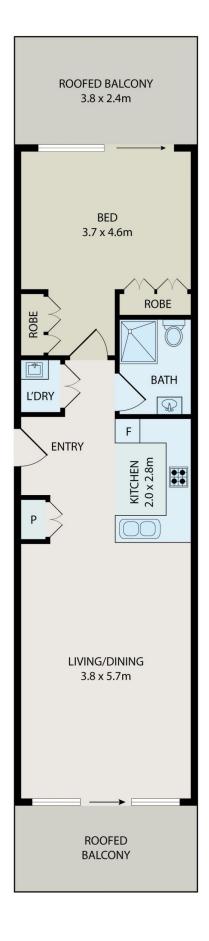

## 106/52 Alice Street Newtown NSW

Centrally located in the heart of Newtown, this private level 1, light filled one bedroom apartment is situated in the renowned "Industri" complex designed by award-winning architect "SJB" which has set exceptional standards cross the board.

Surrounded by restaurants, bars, theatres, clubs, coffee shops, shopping centers, hospitals and schools, this contemporary luxury one bedroom apartment incorporates both the ultimate inner city living with privacy and sophisticated interior offering the most fastidious, discerning buyer with either a stylish lifestyle or the perfect addition to the investment portfolio. Newtown/St Peters stations, bus stops, Marrickville Metro are all within walking distances.