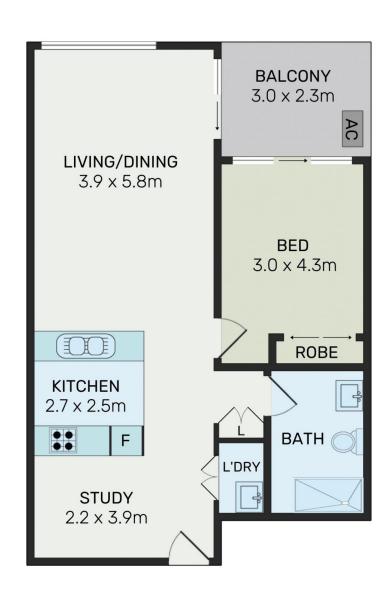

## 608/46 Savona Drive Wentworth Point NSW

Perfectly positioned between Sydney harbour foreshore & the surrounding parkland, this immaculately designed apartment is offering you the best choice of luxury & comfort lifestyle with only moments' walking to Marina Square Shopping Centre, Wentworth Point Public School, local shops, cafes, restaurants, bus stops, ferry wharf and Bennelong Bridge which provides a quick link to Rhodes. Situated on the 6rd Floor of the iconic "Taiga" complex built by Sekisui House, one of Japan's most respected community developers, it offers highly luxurious resort style amenities including boutique rooftop pool, barbeque area, lavish landscaped podium, relaxing music room, library, meeting room and a plush lounge area which are exclusively available to the residents of Taiga.