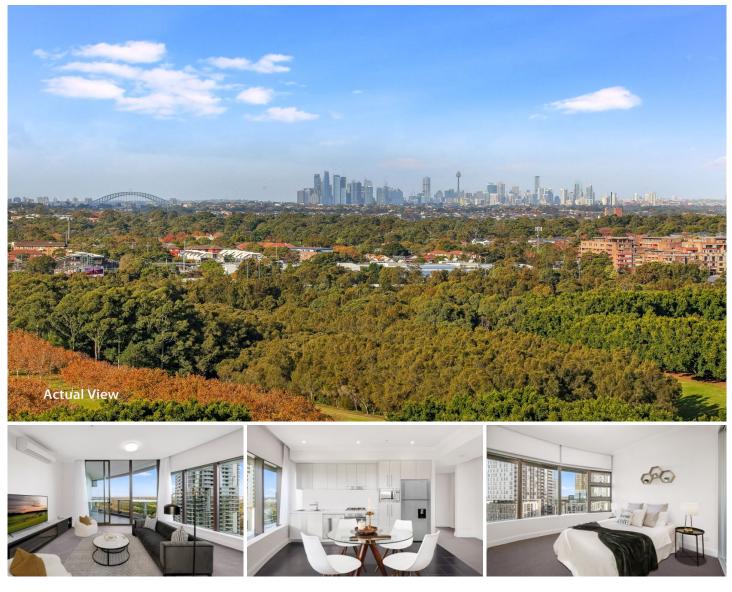

? Modern kitchen with natural gas cooking, stone benchtops, and quality appliances.

? Covered entertaining terrace overlooking Bi Centennial Park, Harbour Bridge, and city skyline.

- ? Two spacious bedrooms with built-in robes.
- ? Two immaculate bathrooms with quality amenities.
- ? Secure single car space with private storage cage.