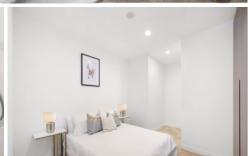

Apartment Features:

- ? North-Facing Living Room: Enjoy ample natural light and stunning views from the spacious living room.
- ? Study Room: Ideal for remote work or as a private workspace, also built-in wardrobes as second bedroom, featuring Herringbone engineered timber flooring.
- ? Large Balcony: Extend your living space outdoors and soak in the panoramic views.
- ? Bedroom: Generously sized with extensive built-in wardrobes for ample storage.
- ? Bathroom: Tiled and spacious, offering comfort and functionality.