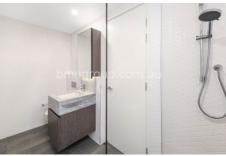

Apartment Features:

- ? North-Facing Living Room: Enjoy ample natural light and stunning views from the spacious living room.
- ? Study Room: Ideal for remote work or as a private workspace, also built-in wardrobes as second bedroom, featuring Herringbone engineered timber flooring.
- ? Large Balcony: Extend your living space outdoors and soak in the panoramic views.
- ? Bedroom: Generously sized with extensive built-in wardrobes for ample storage.
- ? Bathroom: Tiled and spacious, offering comfort and functionality.