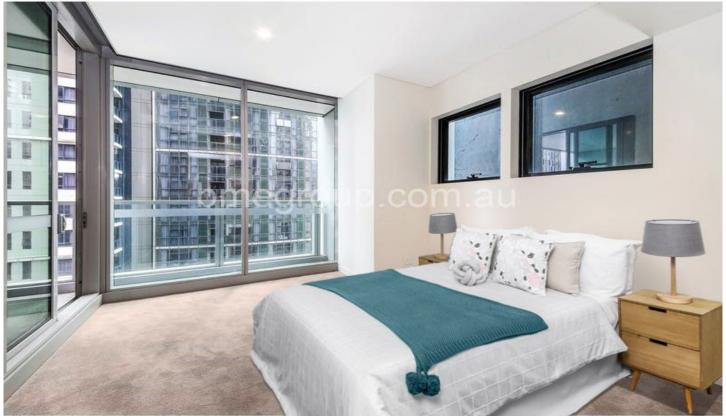

Apartment Features:

- ? North-Facing Living Room: Enjoy ample natural light and stunning views from the spacious living room.
- ? Study Room: Ideal for remote work or as a private workspace, also built-in wardrobes as second bedroom, featuring Herringbone engineered timber flooring.
- ? Large Balcony: Extend your living space outdoors and soak in the panoramic views.
- ? Bedroom: Generously sized with extensive built-in wardrobes for ample storage.
- ? Bathroom: Tiled and spacious, offering comfort and functionality.