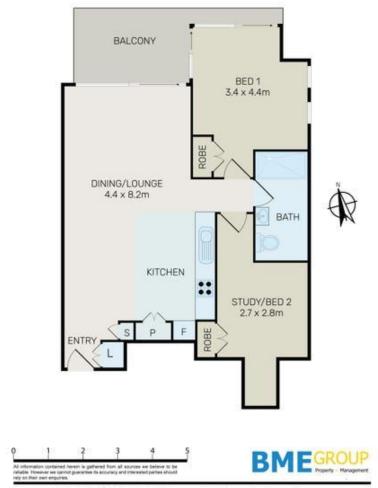

## 1802/115 Bathurst Street Sydney NSW

This Level 18 CBD apartment in Sydney's tallest residential tower, the Greenland Centre, offers an extraordinary living experience with its breathtaking city and water vistas. Let's delve into the detailed features and prime location of this luxurious apartment:

Apartment Features:

- ? North-Facing Living Room: Enjoy ample natural light and stunning views from the spacious living room.
- ? Study Room: Ideal for remote work or as a private workspace, also built-in wardrobes as second bedroom, featuring Herringbone engineered timber flooring.
- ? Large Balcony: Extend your living space outdoors and soak in the panoramic views.
- ? Bedroom: Generously sized with extensive built-in wardrobes for ample storage.
- ? Bathroom: Tiled and spacious, offering comfort and functionality.