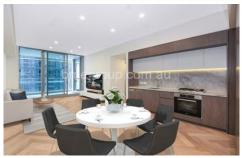

Apartment Features:

- ? North-Facing Living Room: Enjoy ample natural light and stunning views from the spacious living room.
- ? Study Room: Ideal for remote work or as a private workspace, also built-in wardrobes as second bedroom, featuring Herringbone engineered timber flooring.
- ? Large Balcony: Extend your living space outdoors and soak in the panoramic views.
- ? Bedroom: Generously sized with extensive built-in wardrobes for ample storage.
- ? Bathroom: Tiled and spacious, offering comfort and functionality.