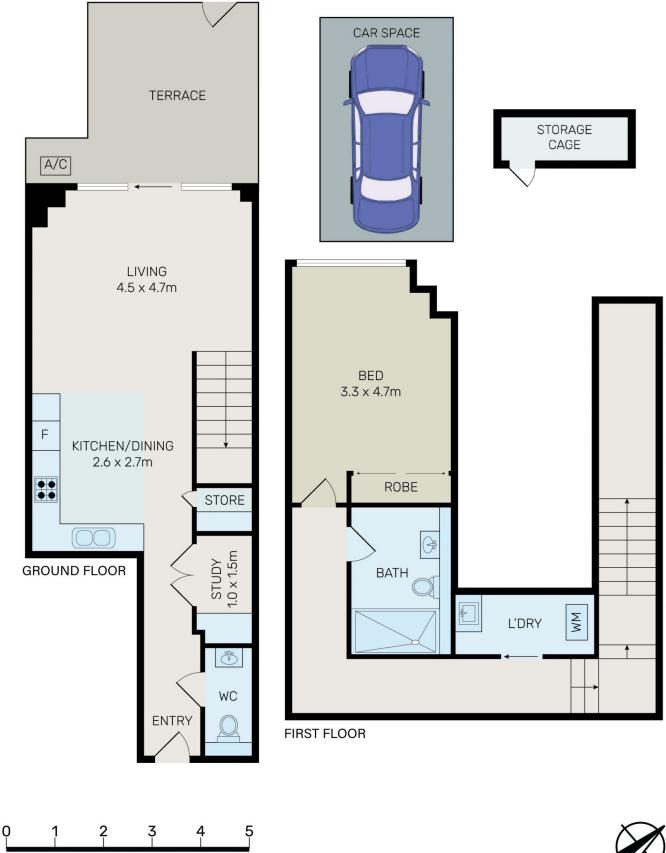

## For full version visit the website

1 🎮 1 🚔 1 🚘

Type Building Size : 111 sqm View

: Apartment

John (junjie) Zhu 02 9739 9266

Jerry (shijun) Zhao 02 9739 9266

https://www.bmerealestate.com.au