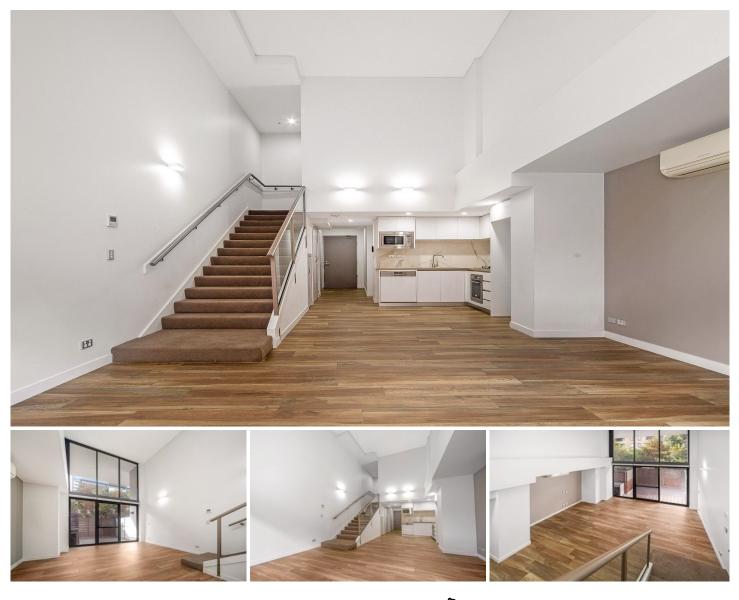

## 106/1 Gearin Alley Mascot NSW

Discover the epitome of modern urban living in the heart of Mascot's bustling central business district! This beautiful loft style one bedroom apartment situated on the ground level of the renown Mascot Central complex offers an unparalleled opportunity to immerse yourself in a vibrant, connected community experience.

Crafted with precision and attention to detail, this apartment complex boasts a range of amenities designed to elevate your lifestyle including indoor swimming pool, spa, sauna, fully equipped gym, BBQ facilities, elevated communal garden and dedicated onsite building manager.

Plus convenience is at your doorstep, with trains, cafes, and shops just moments away. With only a short commute to the CBD and Sydney Airport, as well as easy access to