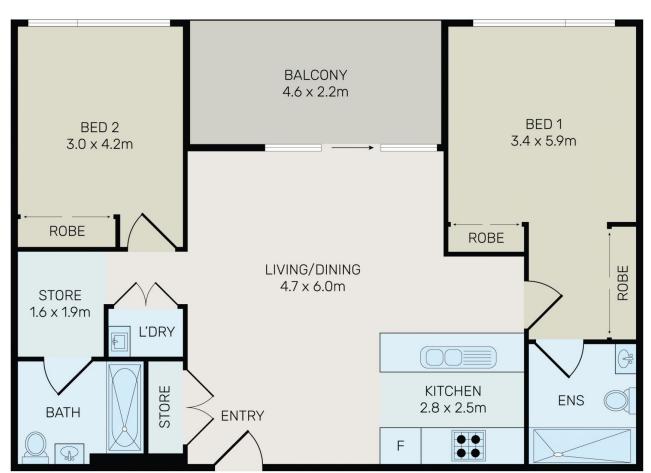

## 701/19 Verona Drive Wentworth Point NSW

If you're seeking the epitome of waterfront living coupled with unbeatable convenience, look no further than this fabulous 2-bedroom apartment. Situated within walking distance to Marina Square Shopping Centre, Wentworth Point Public School, local shops, cafes, restaurants, bus stops, Olympic Park ferry wharf, and Bennelong Bridge, this residence offers unparalleled access to all your daily essentials.

Designed with both modern sophistication and warm comfort in mind, this beautiful North aspect with tranquil communal garden view apartment provides the perfect blend of style and coziness. Whether you're relaxing indoors or taking in the views from your balcony, you'll feel right at home in this meticulously crafted space.

## 2 🕒 2 🔓 1 🖨

Type : Apartment **Price** : \$ 850,000 Building Size: 111 sqm

: https://www.bmerealestate.com.au/sale/ nsw/inner-west/wentworth-point/resident

ial/apartment/7976023

John (junjie) Zhu 02 9739 9266