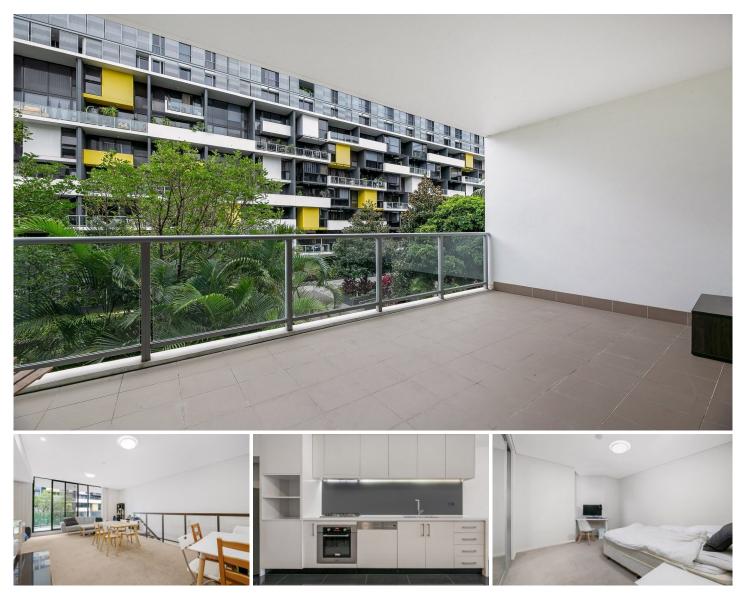

### 109/13 Joynton Avenue Zetland NSW

Nestled within the renowned "Emerald Park" complex, this exquisite 1-bedroom apartment offers a unique blend of upscale urban living, privacy, and modern elegance. Flooded with natural light, the apartment exudes an inviting warmth and openness, creating a vibrant atmosphere throughout.

Centrally located only 4 kilometres from Sydney CBD, this beautiful apartment is within walking distance to Green Square Train Station, Danks Street's creative hub and Surry Hills' vibrant dining scene, plus short driving distance to UNSW, Sydney University, Bondi junction and Coogee. The East Village shopping centre is just a stone's throw away which features Coles Supermarket, Virgin Active Health Club, Medical Centre and 50 Specialty shops