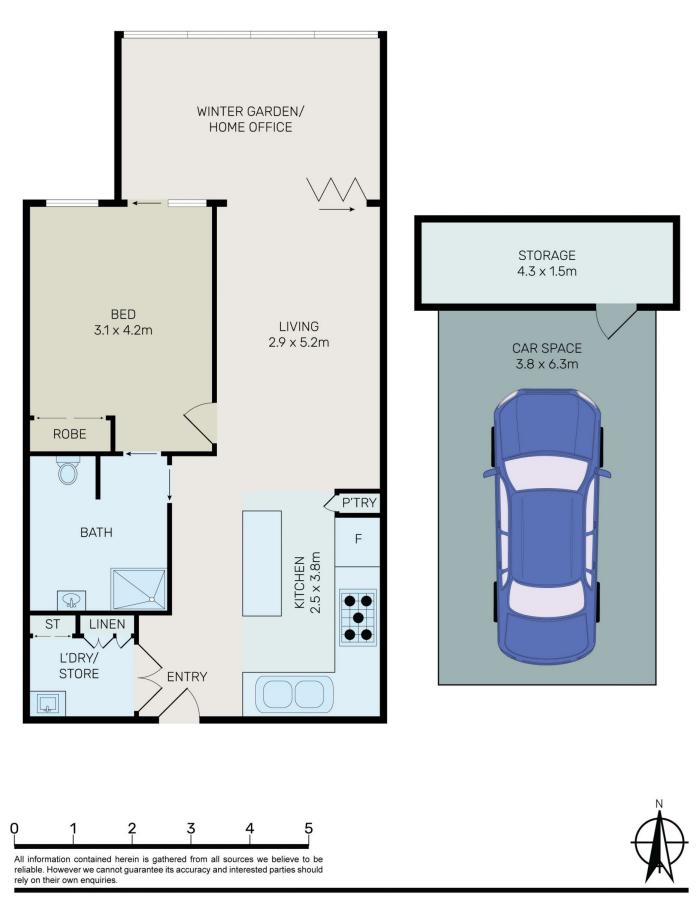

## 1월 1월 1월

Price Building Size : 92 sqm

: \$732,000

View

: https://www.bmerealestate.com.au/sale/ nsw/inner-west/wentworth-point/resident ial/apartment/7994180

John (junjie) Zhu 02 9739 9266

1905/17 Wentworth Place, Wentworth Point