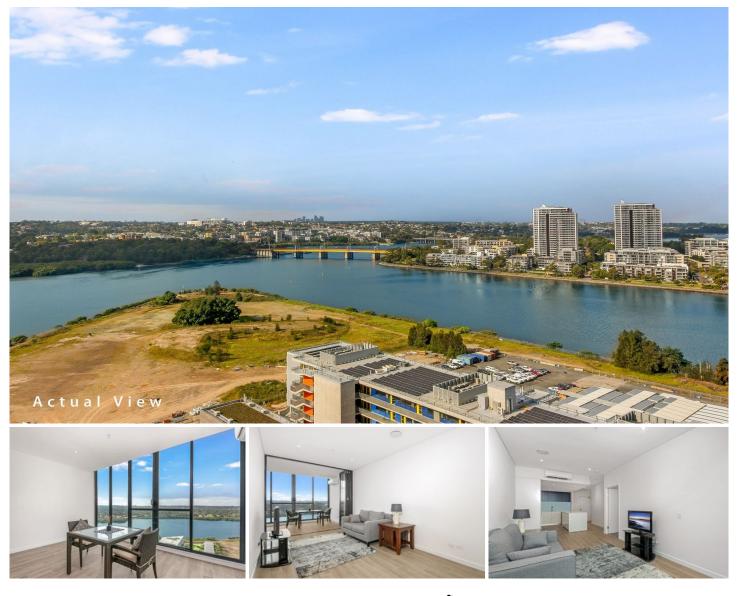

## 1905/17 Wentworth Place Wentworth Point NSW

Nestled in the breathtaking scenery of Wentworth Point where the majestic waterfront and the captivating Ryde cityscape create your very own oasis of luxury living, this sun-filled north facing with unobstructed water view apartment offers an unparalleled waterfront lifestyle with a mix of modern sophistication and the warm cosy comfort of a spacious home.

Escape to this ideal residence, where every detail has been thoughtfully curated to enhance your lifestyle. Whether you're drawn to the designer fittings, the versatile living spaces, or the breathtaking views, there's no doubt you'll fall in love with this perfect blend of urban luxury and natural beauty.

Marina Square Shopping Centre, Wentworth Point Public School, local shops, cafes, restaurants, bus stops, ferry wharf and Bennelong Bridge which provides a quick link to