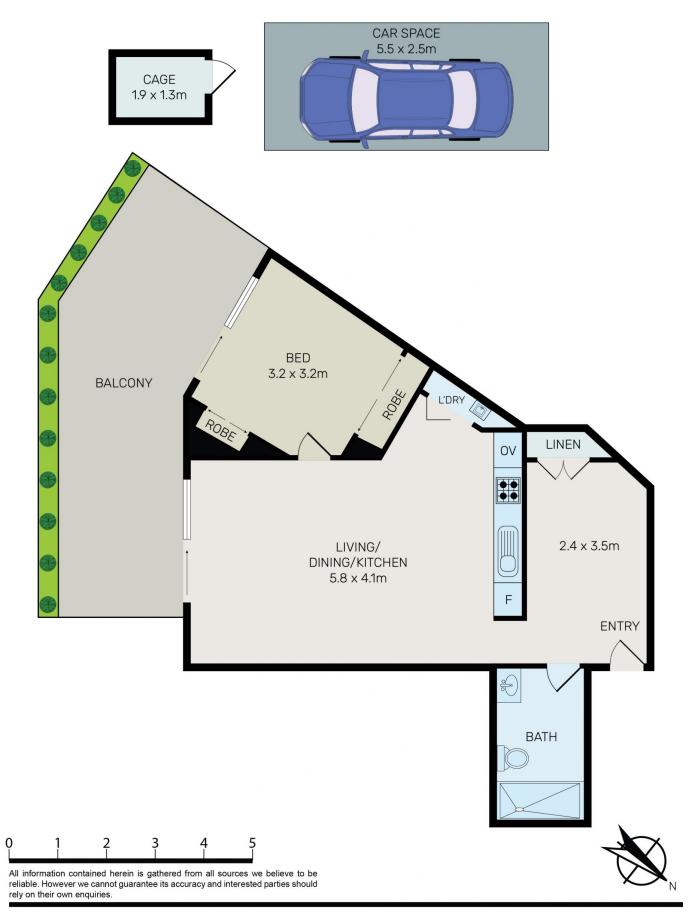

### 1월 1 🚰 1 🚘

| Туре                 | : |
|----------------------|---|
| Price                | : |
| <b>Building Size</b> | : |
| View                 | : |

Unit \$695,000

90 sqm

https://www.bmerealestate.com.au/sale/ nsw/st-george/wolli-creek/residential/unit /7998651