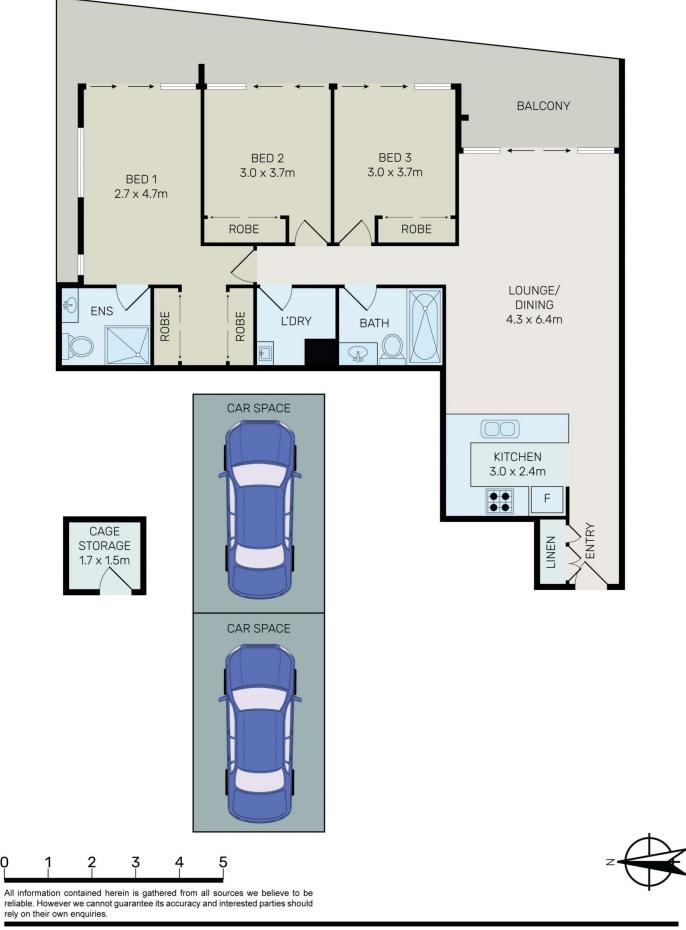

## 3 🍋 2 📛 2 🖨

| Туре     |      |
|----------|------|
| Price    |      |
| Building | Size |
| View     |      |

- : Apartment
- : \$ 972,000

: 164 sqm

: https://www.bmerealestate.com.au/sale/ nsw/st-george/hurstville/residential/apart ment/8026168