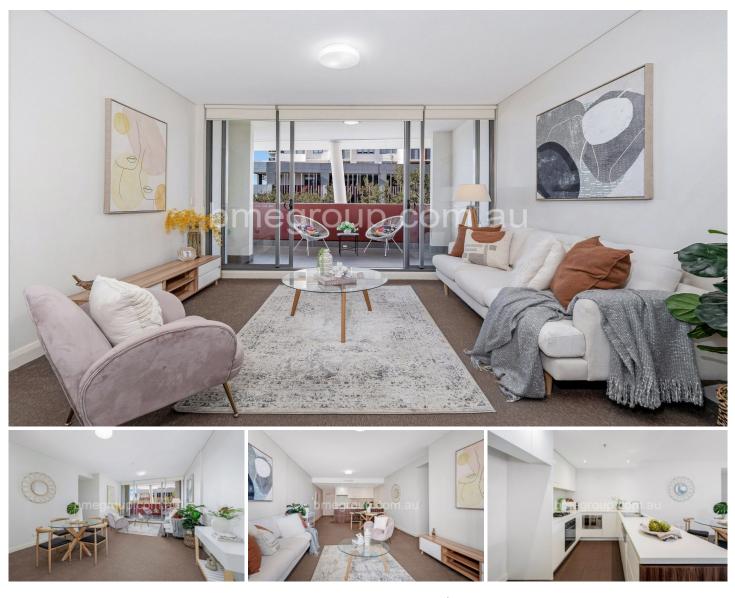

## 111/101 Forest Road Hurstville NSW

Situated in the vibrant heart of Hurstville, this exquisite 3-bedroom apartment set on the first floor of the prestigious "Lotus" Building in East Quarter Stage 2 offers an unparalleled living experience. Its prime corner position ensures abundant natural light, blending contemporary luxury with the welcoming comfort of a spacious home.

## 3 🍋 2 📛 2 🖨

| Туре     |      |
|----------|------|
| Price    |      |
| Building | Size |
| View     |      |

- : Apartment
- : \$ 972,000

: 164 sqm

: https://www.bmerealestate.com.au/sale/ nsw/st-george/hurstville/residential/apart ment/8026168