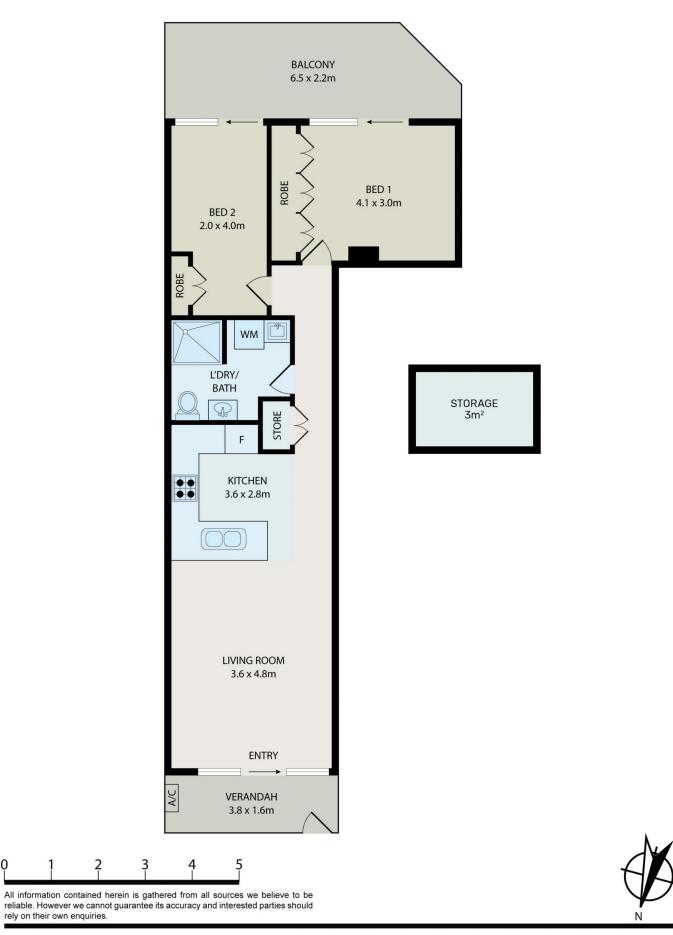

## G10/52 Alice Street Newtown NSW

Nestled in the heart of Newtown, this private and inviting 2 bedroom apartment enjoys a prime location within the prestigious "Industri" complex, a masterpiece designed by the award-winning architect "SJB." Offering a thoughtfully designed ground-level layout with dual facing, this meticulously crafted apartment incorporates both the ultimate inner city living with privacy and sophisticated interior.

## 2 🍋 1 🚰

- Price
- : Contact Agent!!! Building Size : 78 sqm

View

: https://www.bmerealestate.com.au/sale/ nsw/inner-west/newtown/residential/apar tment/8027615

John (junjie) Zhu 02 9739 9266

G0/52 Alice Street, Newtown