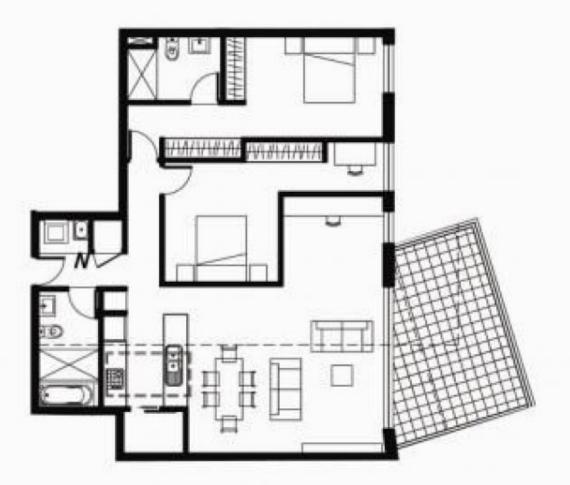

## PARK GROVE BANKSIA

## LEVEL 6 APARTMENT E609

## 2 BEDROOM + STUDY

Internal Area Balcony Area 108m<sup>2</sup> 18m<sup>2</sup>