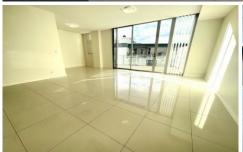

- Sun filled lounge room with a large entertainers balcony and skylight.
- Modern kitchen with stone benches, gas cooking and dishwasher.
- Two good sized bedrooms both with mirrored built in robes.
- Large study room.
- Stylish main bathroom with separate shower and bath tub.
- Internal laundry.