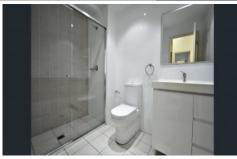

- Sun filled lounge room with a large entertainers balcony and skylight.
- Modern kitchen with stone benches, gas cooking and dishwasher.
- Two good sized bedrooms both with mirrored built in robes.
- Large study room.
- Stylish main bathroom with separate shower and bath tub.
- Internal laundry.