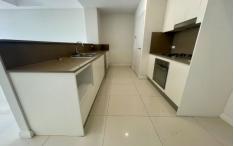

- Sun filled lounge room with a large entertainers balcony and skylight.
- Modern kitchen with stone benches, gas cooking and dishwasher.
- Two good sized bedrooms both with mirrored built in robes.
- Large study room.
- Stylish main bathroom with separate shower and bath tub.
- Internal laundry.