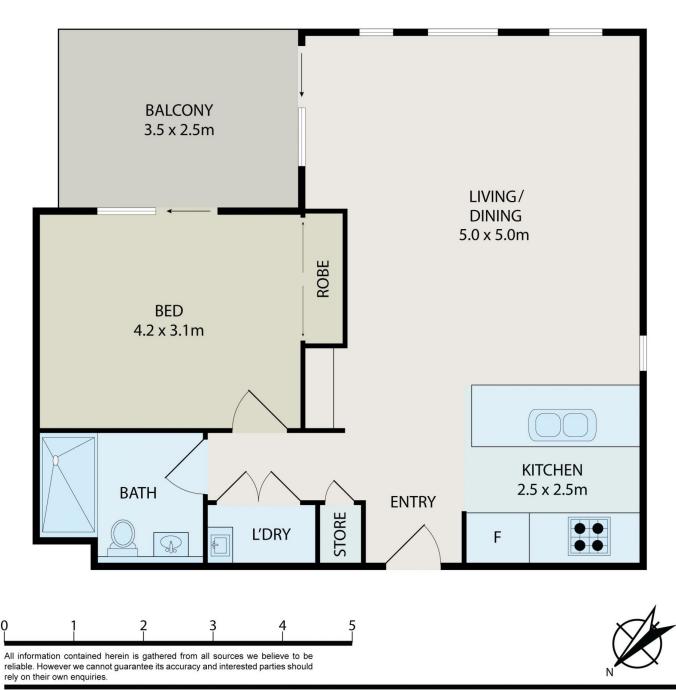

## 609/41 Hill Road Wentworth Point NSW

Discover an exceptional opportunity awaiting both home seekers and savvy investors-a meticulously maintained one bedroom apartment nestled within the architecturally acclaimed "Atlas" complex in the highly coveted Wentworth Point community.

Positioned on the 6th floor, this tranquil communal garden facing beautiful property beckons you to embrace a lifestyle of opulence and convenience. Immerse yourself in the epitome of modern living, just moments away from Marina Square Shopping Centre, Wentworth Point Public School, charming local shops, inviting cafes, delectable restaurants, well-connected bus stops, a convenient ferry wharf, and the seamlessly accessible Bennelong Bridge, providing swift access to Rhodes-all effortlessly within a short stroll.

## 1 🚐 1 🖺 1 🗬

Price : \$ 580,000 Building Size : 77 sqm

View : https://www.bmerealestate.com.au/sale/ nsw/inner-west/wentworth-point/resident

ial/unit/8030522

John (junjie) Zhu 02 9739 9266