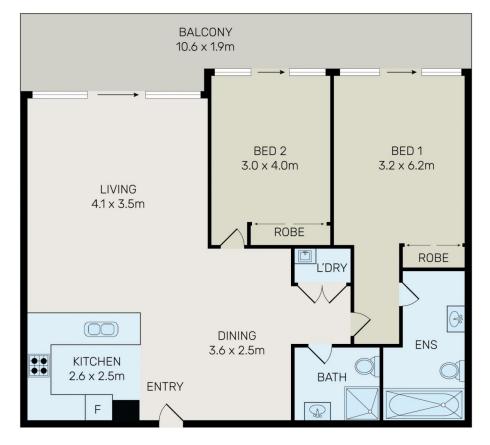

## 106/6 Bidjigal Road Arncliffe NSW

This upscale 2-bedroom apartment in the contemporary "Serenity" complex in Arncliffe offers a luxurious and modern living experience. Situated on the first level, it boasts a sophisticated interior that sets a high standard for upscale living, promising residents an exquisite lifestyle. Resort-like facilities, including a swimming gymnasium and children's playground are exclusively available to the residents in the complex.

## 2 🕒 2 🔓 1 🖨

Type : Apartment **Price** : \$698,000. Building Size: 116 sqm

: https://www.bmerealestate.com.au/sale/ nsw/st-george/arncliffe/residential/apart

ment/8035975

John (junjie) Zhu 02 9739 9266