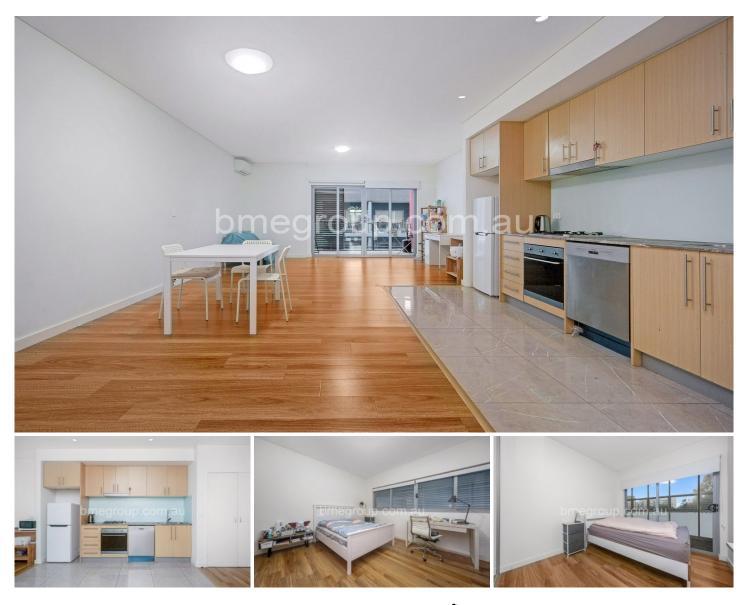

## B210/40-50 Arncliffe Street Wolli Creek NSW

Seize a rare opportunity with this exquisitely maintained 3-bedroom apartment, elegantly situated within the prestigious "Top Garden II" complex in Wolli Creek. This exceptional property epitomizes the pinnacle of modern living, artfully combining privacy with sophisticated interior design.

Nestled a mere 8 kilometres from Sydney CBD, the location is unmatched in convenience. Residents will delight in the proximity to Wolli Creek Train Station, ensuring effortless access to public transportation, as well as the nearby Cahill Park and Cooks River, perfect for recreational pursuits. Essential amenities, including Woolworths, Dan Murphy's, and Wolli Creek Village, are just a leisurely stroll away. This vibrant enclave brims with alfresco cafes, gourmet restaurants, supermarkets, and specialty boutiques, fostering a dynamic and engaging