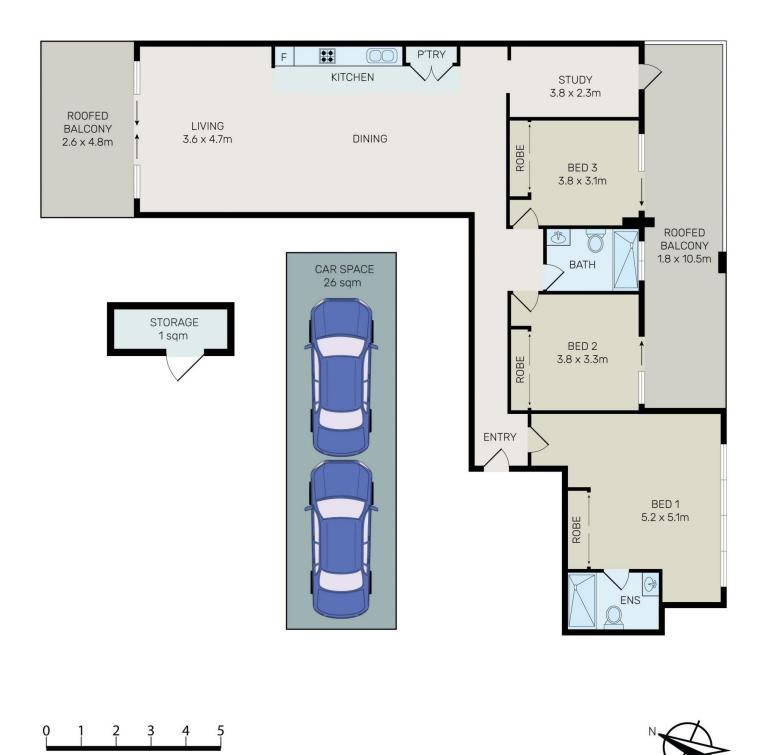

Price

: Contact Agent!!!

Building Size : 178 sqm View

: https://www.bmerealestate.com.au/sale/ nsw/st-george/wolli-creek/residential/ap artment/8037576

John (junjie) Zhu 02 9739 9266

All information contained herein is gathered from all sources we believe to be reliable. However we cannot guarantee its accuracy and interested parties should rely on their own enquiries.