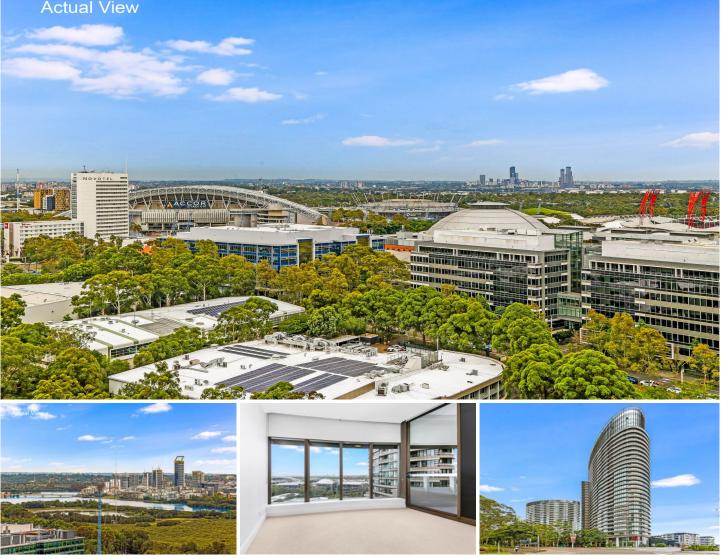

### **Actual View**

#### 1801/1 Australia Avenue Sydney Olympic Park NSW

This apartment sounds absolutely stunning with its 18th-floor position offering north aspect and breathtaking views of both water and parkland view. Here's a condensed version of the listing:

Luxurious Olympic Park Apartment with Spectacular Views Location: Centrally located within an architecturally designed complex.

Features:

? Open plan living and dining area with timber look flooring and ample natural light.

? Modern kitchen with natural gas cooking, stone benchtops, and quality appliances.

? Extra study area to be able to work from home

? Two spacious bedrooms with built-in robes including ensuite for master bed