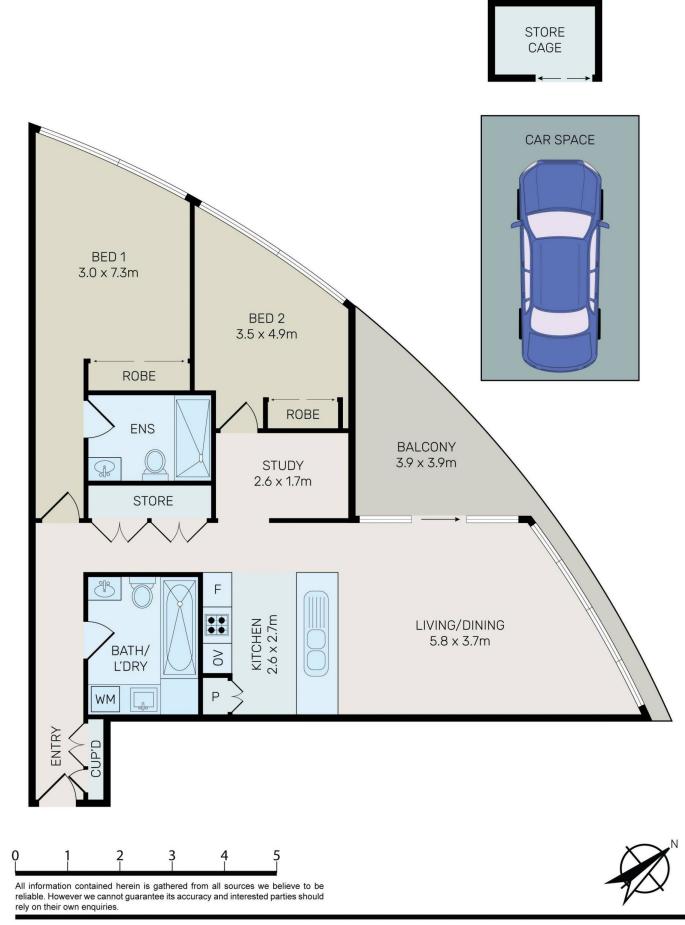

Luxurious Olympic Park Apartment with Spectacular Views Location: Centrally located within an architecturally designed complex.

Features:

? Open plan living and dining area with timber look flooring and ample natural light.

? Modern kitchen with natural gas cooking, stone benchtops, and quality appliances.

? Extra study area to be able to work from home

? Two spacious bedrooms with built-in robes including ensuite for master bed